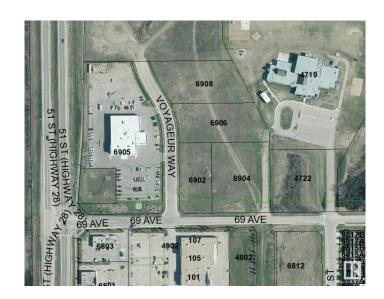

## \$750,000

0 Bedroom, 0.00 Bathroom, Land Commercial on 0.00 Acres

Cold Lake South, Cold Lake, AB

Great 1.73 Acre of land with great visibility from the highway and adjacent to the new car dealer and across the street from Staples and Tim Hortons! Property is serviced and shovel ready.

## **Community Information**

Address 6906 Voyageur Way

Area Cold Lake

Subdivision Cold Lake South

City Cold Lake
County ALBERTA

Province AB

Postal Code T9M 1P1

Date Listed February 27th, 2023