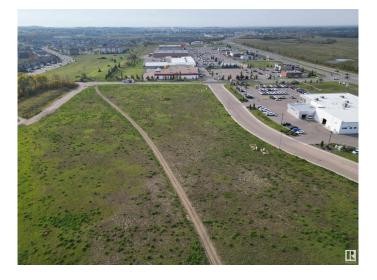

## \$750,000

0 Bedroom, 0.00 Bathroom, Land Commercial on 0.00 Acres

Cold Lake South, Cold Lake, AB

Great 1.73 Acre of land with great visibility from the highway and adjacent to the new car dealer and across the street from Staples and Tim Hortons! Property is serviced and shovel ready.