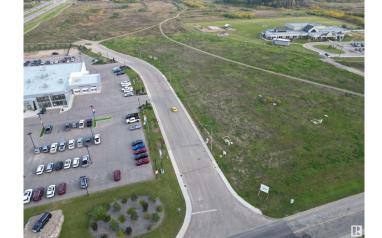

## \$750,000

0 Bedroom, 0.00 Bathroom, Land Commercial on 0.00 Acres

Cold Lake South, Cold Lake, AB

Great 1.73 Acre of land with great visibility from the highway and adjacent to the new car dealer and across the street from Staples and Tim Hortons! Property is serviced and shovel ready.