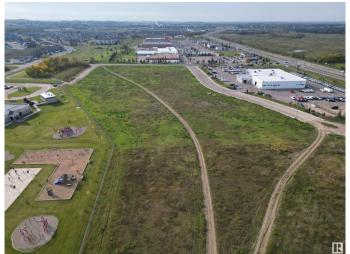

### \$750,000

0 Bedroom, 0.00 Bathroom, Land Commercial on 0.00 Acres

Cold Lake South, Cold Lake, AB

Great 1.82 Acre of land with great visibility from the highway and adjacent to the new car dealer and across the street from Staples and Tim Hortons! Property is serviced and shovel ready.