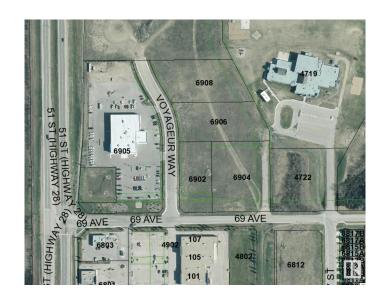

### \$750,000

0 Bedroom, 0.00 Bathroom, Land Commercial on 0.00 Acres

Cold Lake South, Cold Lake, AB

Great 1.82 Acre of land with great visibility from the highway and adjacent to the new car dealer and across the street from Staples and Tim Hortons! Property is serviced and shovel ready.

# **Community Information**

Address 6908 Voyageur Way

Area Cold Lake

Subdivision Cold Lake South

City Cold Lake
County ALBERTA

Province AB

Postal Code T9M 1P1