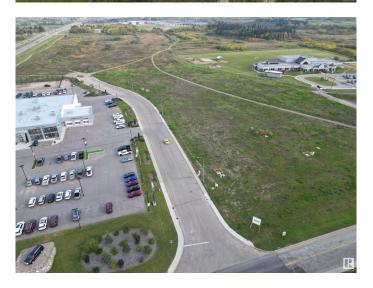

### \$750,000

0 Bedroom, 0.00 Bathroom, Land Commercial on 0.00 Acres

Cold Lake South, Cold Lake, AB

Great 1.82 Acre of land with great visibility from the highway and adjacent to the new car dealer and across the street from Staples and Tim Hortons! Property is serviced and shovel ready.