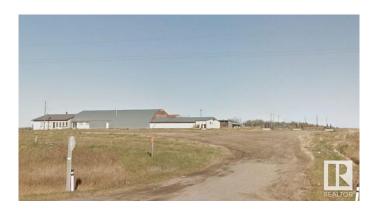

## \$399,900

0 Bedroom, 0.00 Bathroom, Land Commercial on 0.00 Acres

None, Rural St. Paul County, AB

Improved commercial land just 4 1/2 miles West of St. Paul- This property is presently zoned Agricultural and offers an abundance of possibilities with it's great highway exposure and room to develop for whatever your needs might be. The property has older structures, a drilled well, septic system, power and gas. What could you do with 11.73 acres? The options are many!

Built in 1968

### **Exterior**

Exterior Mixed Construction Mixed