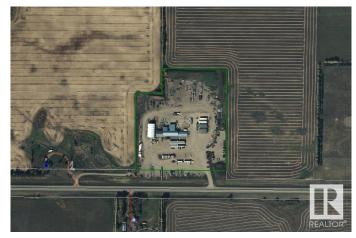

## \$399,900

0 Bedroom, 0.00 Bathroom, Land Commercial on 0.00 Acres

None, Rural St. Paul County, AB

Improved commercial land just 4 1/2 miles West of St. Paul- This property is presently zoned Agricultural and offers an abundance of possibilities with it's great highway exposure and room to develop for whatever your needs might be. The property has older structures, a drilled well, septic system, power and gas. What could you do with 11.73 acres? The options are many!

## **Community Information**

Address 10314 Hwy 29

Area Rural St. Paul County

Subdivision None

City Rural St. Paul County

County ALBERTA

Province AB

Postal Code T0A 3A0