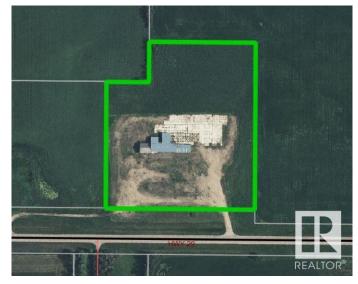

## \$399,900

0 Bedroom, 0.00 Bathroom, Land Commercial on 0.00 Acres

None, Rural St. Paul County, AB

Improved commercial land just 4 1/2 miles West of St. Paul- This property is presently zoned Agricultural and offers an abundance of possibilities with it's great highway exposure and room to develop for whatever your needs might be. The property has older structures, a drilled well, septic system, power and gas. What could you do with 11.73 acres? The options are many!

## **Community Information**

Address 10314 Hwy 29

Area Rural St. Paul County

Subdivision None

City Rural St. Paul County

County ALBERTA

Province AB

Postal Code T0A 3A0