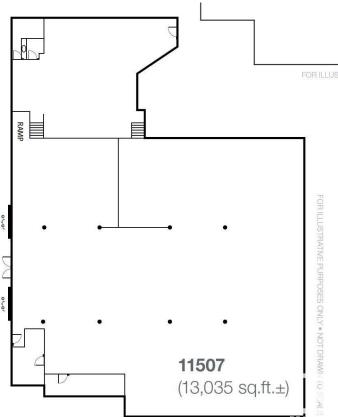

#### \$0

Bedroom, Bathroom, 13,035 sqft Industrial on 0.00 Acres

Prince Rupert, Edmonton, AB

Flex space available in the Prince Rupert neighbourhood of Edmonton. BE zoning which allows for a wide range of uses. Mix of showroom and dock loading warehouse options. Economical lease rates. Fronting 120 Street with excellent access to Kingsway Avenue and 111 Avenue, minutes from the downtown core and trendy 124 Street area.

## **Essential Information**

| MLS® #         | E4332020   |
|----------------|------------|
| Square Footage | 13,035     |
| Acres          | 0.00       |
| Year Built     | 1952       |
| Туре           | Industrial |