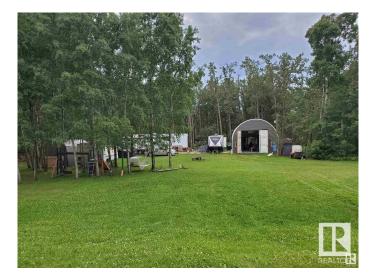

## \$149,000

1 Bedroom, 0.00 Bathroom, 672 sqft Rural on 0.43 Acres

Summerhaven, Rural Wetaskiwin County, AB

Welcome to your home away from home or permanent home building site. This corner lot at Summerhaven has an insulated and powered 28 X 24 Quonset that can be converted into living space on a cement pad built in September 2021. The lot has a prepped 62 X 23 packed sand site ready for you to build your cabin, home or bring in a modular. Access to Bearhills Lake is only meters away where you can enjoy canoeing and bird watching during the summer months. Skating and snowmobiling during the winter.