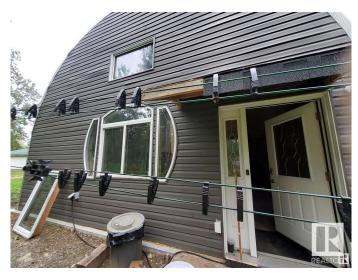

## \$149,000

1 Bedroom, 0.00 Bathroom, 672 sqft Rural on 0.43 Acres

Summerhaven, Rural Wetaskiwin County, AB

Welcome to your home away from home or permanent home building site. This corner lot at Summerhaven has an insulated and powered 28 X 24 Quonset that can be converted into living space on a cement pad built in September 2021. The lot has a prepped 62 X 23 packed sand site ready for you to build your cabin, home or bring in a modular. Access to Bearhills Lake is only meters away where you can enjoy canoeing and bird watching during the summer months. Skating and snowmobiling during the winter.