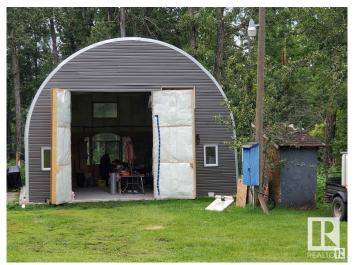

## \$149,000

1 Bedroom, 0.00 Bathroom, 672 sqft Rural on 0.43 Acres

Summerhaven, Rural Wetaskiwin County, AB

Welcome to your home away from home or permanent home building site. This corner lot at Summerhaven has an insulated and powered 28 X 24 Quonset that can be converted into living space on a cement pad built in September 2021. The lot has a prepped 62 X 23 packed sand site ready for you to build your cabin, home or bring in a modular. Access to Bearhills Lake is only meters away where you can enjoy canoeing and bird watching during the summer months. Skating and snowmobiling during the winter.