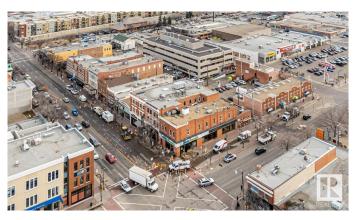

### \$0

Bedroom, Bathroom, 1,327 sqft Retail on 0.00 Acres

Strathcona Junction, Edmonton, AB

Prime retail space (1,327 SF) on Marquee intersection of Whyte Avenue & 104 Street. High profile signage rights available. Exposure to 41,300 vehicles per day (2020 City of Edm). Mixed-use historic building with main floor access to Whyte Avenue. Walking access to countless amenities including coffee shops, restaurants, boutique retail, fitness and entertainment. Basement space with separate entrance also available. Immediate availability.

# **Community Information**

Address 8137 104 St Nw Nw

Area Edmonton

Subdivision Strathcona Junction

City Edmonton

Province AB

Postal Code T6E 4E4