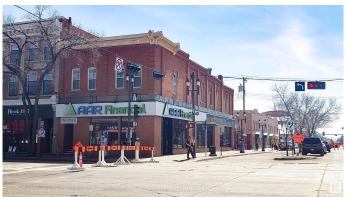

### \$0

Bedroom, Bathroom, 1,327 sqft Retail on 0.00 Acres

Strathcona Junction, Edmonton, AB

Prime retail space (1,327 SF) on Marquee intersection of Whyte Avenue & 104 Street. High profile signage rights available. Exposure to 41,300 vehicles per day (2020 City of Edm). Mixed-use historic building with main floor access to Whyte Avenue. Walking access to countless amenities including coffee shops, restaurants, boutique retail, fitness and entertainment. Basement space with separate entrance also available. Immediate availability.

### **Exterior**

Construction Brick/Masonry