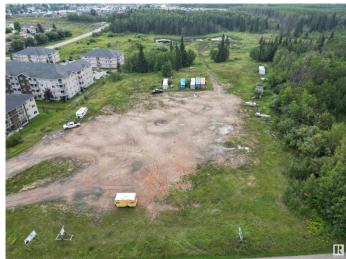

#### \$500,000

0 Bedroom, 0.00 Bathroom, Land Commercial on 0.00 Acres

Cold Lake North, Cold Lake, AB

Exceptions highway frontage 4 plus acres of land as you enter Cold Lake North prior to the set of traffic lights! Great exposure zone C2 (Arterial Commercial) and ready for development to your business idea or strip mall. Paved service road to the property with all services on adjacent parcel and assessable.