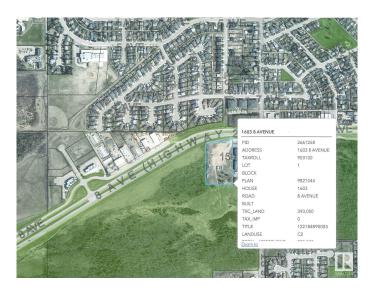

# \$500,000 - 1603 8 Avenue, Cold Lake

MLS® #E4338216

#### \$500,000

0 Bedroom, 0.00 Bathroom, Land Commercial on 0.00 Acres

Cold Lake North, Cold Lake, AB

Exceptions highway frontage 4 plus acres of land as you enter Cold Lake North prior to the set of traffic lights! Great exposure zone C2 (Arterial Commercial) and ready for development to your business idea or strip mall. Paved service road to the property with all services on adjacent parcel and assessable.

## **Community Information**

Address 1603 8 Avenue

Area Cold Lake

Subdivision Cold Lake North

City Cold Lake
County ALBERTA

Province AB

Postal Code T9M 1C2

### **Additional Information**

Date Listed May 1st, 2023

Days on Market 841

Zoning Zone 60

DATA IS DEEMED RELIABLE BUT IS NOT GUARANTEED ACCURATE BY THE REALTORS® ASSOCIATION OF EDMONTON. COPYRIGHT 2025 BY THE REALTORS® ASSOCIATION OF EDMONTON. ALL RIGHTS RESERVED. Trademarks are owned or controlled by the Canadian Real Estate Association (CREA) and identify real estate professionals who are members of CREA (REALTOR®, REALTORS®) and/or the quality of services they provide (MLS®, Multiple Listing Service®)