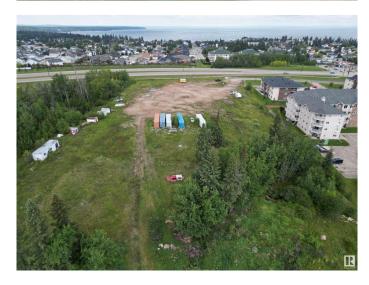

#### \$500,000

0 Bedroom, 0.00 Bathroom, Land Commercial on 0.00 Acres

Cold Lake North, Cold Lake, AB

Exceptions highway frontage 4 plus acres of land as you enter Cold Lake North prior to the set of traffic lights! Great exposure zone C2 (Arterial Commercial) and ready for development to your business idea or strip mall. Paved service road to the property with all services on adjacent parcel and assessable.