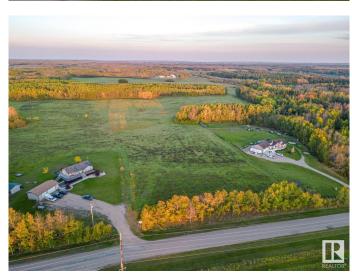

### \$132,800

0 Bedroom, 0.00 Bathroom, Rural on 4.99 Acres

Riverhurst, Rural Bonnyville M.D., AB

A stunning 5 acre parcel for building your dream home in the sought after Riverhurst area! The majority of the land(currently hayed) is cleared and ready to go, with the back East side boasting perimeter trees. The front West side also has perimeter trees and a great privacy buffer for the adjacent range road. Rolling hills and plenty of acres also gives you the option for a walkout home if desired. Services are at the road for gas and power. Approach is already in and you are virtually less than 5 minutes from highway 55. Grab your shovel, it's go time!