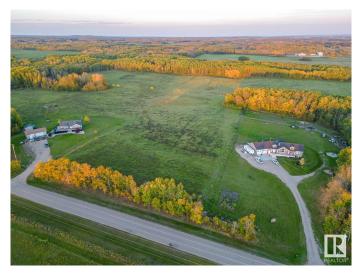

### \$132,800

0 Bedroom, 0.00 Bathroom, Rural on 4.99 Acres

Riverhurst, Rural Bonnyville M.D., AB

A stunning 5 acre parcel for building your dream home in the sought after Riverhurst area! The majority of the land(currently hayed) is cleared and ready to go, with the back East side boasting perimeter trees. The front West side also has perimeter trees and a great privacy buffer for the adjacent range road. Rolling hills and plenty of acres also gives you the option for a walkout home if desired. Services are at the road for gas and power. Approach is already in and you are virtually less than 5 minutes from highway 55. Grab your shovel, it's go time!