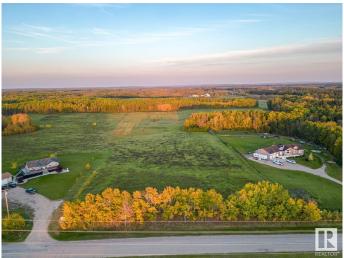

### \$132,800

0 Bedroom, 0.00 Bathroom, Rural on 4.99 Acres

Riverhurst, Rural Bonnyville M.D., AB

A stunning 5 acre parcel for building your dream home in the sought after Riverhurst area! The majority of the land(currently hayed) is cleared and ready to go, with the back East side boasting perimeter trees. The front West side also has perimeter trees and a great privacy buffer for the adjacent range road. Rolling hills and plenty of acres also gives you the option for a walkout home if desired. Services are at the road for gas and power. Approach is already in and you are virtually less than 5 minutes from highway 55. Grab your shovel, it's go time!