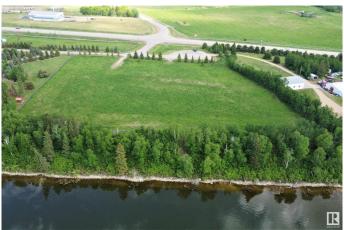

## \$249,900

0 Bedroom, 0.00 Bathroom, Rural on 1.54 Acres

None, Rural Bonnyville M.D., AB

Lakefront Luxury! 1.5 acre parcel located in a private cul-de-sac ½ a mile west of Bonnyville. Panoramic view of Moose Lake with west exposure for breathtaking sunsets. Small subdivision offers limited neighbours and no restrictions allow owners to develop at their leisure. Just a short distance from Golf Course, Vezeau public lake access, walking/biking trail and Shaw House. Enjoy all the perks of living on Moose Lake such as swimming, fishing, boating or just unwinding. Perfect place for your recreational get away or to call home! Make the first step to better living!

Is Waterfront Yes

**Exterior** 

Exterior Features Backs Onto Lake, Boating, Cul-De-Sac, Golf Nearby, Lake Access

Property, Lake View, Sloping Lot, Water Front