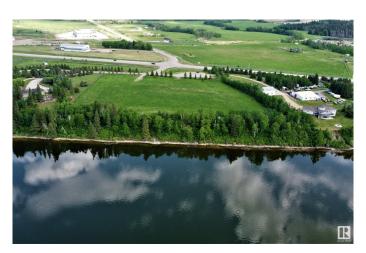

## \$249,900

0 Bedroom, 0.00 Bathroom, Rural on 1.54 Acres

None, Rural Bonnyville M.D., AB

Lakefront Luxury! 1.5 acre parcel located in a private cul-de-sac ½ a mile west of Bonnyville. Panoramic view of Moose Lake with west exposure for breathtaking sunsets. Small subdivision offers limited neighbours and no restrictions allow owners to develop at their leisure. Just a short distance from Golf Course, Vezeau public lake access, walking/biking trail and Shaw House. Enjoy all the perks of living on Moose Lake such as swimming, fishing, boating or just unwinding. Perfect place for your recreational get away or to call home! Make the first step to better living!

Is Waterfront Yes

**Exterior** 

Exterior Features Backs Onto Lake, Boating, Cul-De-Sac, Golf Nearby, Lake Access

Property, Lake View, Sloping Lot, Water Front