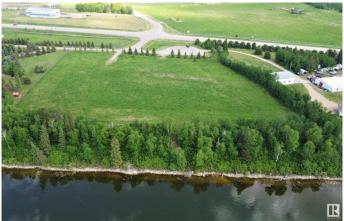

#### \$249,900

0 Bedroom, 0.00 Bathroom, Rural on 1.52 Acres

None, Rural Bonnyville M.D., AB

Lakefront Luxury! 1.5 acre parcel located in a private cul-de-sac ½ a mile west of Bonnyville. Panoramic view of Moose Lake with west exposure for breathtaking sunsets. Small subdivision offers limited neighbours and no restrictions allow owners to develop at their leisure. Just a short distance from Golf Course, Vezeau public lake access, walking/ biking trail and Shaw House. Enjoy all the perks of living on Moose Lake such as swimming, fishing, boating or just unwinding. Perfect place for your recreational get away or to call home! Make the first step to better living!

### Exterior

Exterior Features Backs Onto Lake, Boating, Cul-De-Sac, Golf Nearby, Lake Access Property, Lake View, Sloping Lot, Water Front