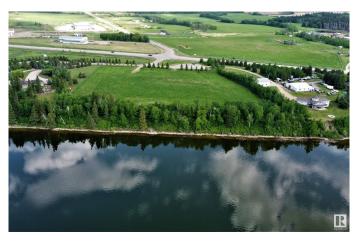

#### \$249,900

0 Bedroom, 0.00 Bathroom, Rural on 1.52 Acres

None, Rural Bonnyville M.D., AB

Lakefront Luxury! 1.5 acre parcel located in a private cul-de-sac ½ a mile west of Bonnyville. Panoramic view of Moose Lake with west exposure for breathtaking sunsets. Small subdivision offers limited neighbours and no restrictions allow owners to develop at their leisure. Just a short distance from Golf Course, Vezeau public lake access, walking/ biking trail and Shaw House. Enjoy all the perks of living on Moose Lake such as swimming, fishing, boating or just unwinding. Perfect place for your recreational get away or to call home! Make the first step to better living!

### Exterior

Exterior Features Backs Onto Lake, Boating, Cul-De-Sac, Golf Nearby, Lake Access Property, Lake View, Sloping Lot, Water Front