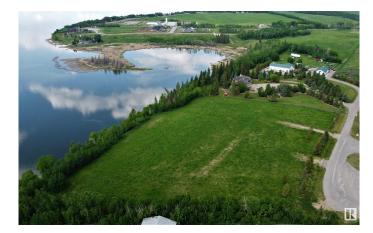

#### \$249,900

0 Bedroom, 0.00 Bathroom, Rural on 1.52 Acres

None, Rural Bonnyville M.D., AB

Lakefront Luxury! 1.5 acre parcel located in a private cul-de-sac ½ a mile west of Bonnyville. Panoramic view of Moose Lake with west exposure for breathtaking sunsets. Small subdivision offers limited neighbours and no restrictions allow owners to develop at their leisure. Just a short distance from Golf Course, Vezeau public lake access, walking/ biking trail and Shaw House. Enjoy all the perks of living on Moose Lake such as swimming, fishing, boating or just unwinding. Perfect place for your recreational get away or to call home! Make the first step to better living!

### Exterior

Exterior Features Backs Onto Lake, Boating, Cul-De-Sac, Golf Nearby, Lake Access Property, Lake View, Sloping Lot, Water Front