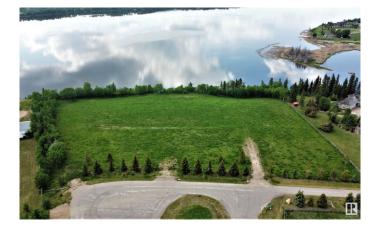

### \$249,900

0 Bedroom, 0.00 Bathroom, Rural on 1.57 Acres

None, Rural Bonnyville M.D., AB

Lakefront Luxury! 1.5 acre parcel located in a private cul-de-sac ½ a mile west of Bonnyville. Panoramic view of Moose Lake with west exposure for breathtaking sunsets. Small subdivision offers limited neighbours and no restrictions allow owners to develop at their leisure. Just a short distance from Golf Course, Vezeau public lake access, walking/ biking trail and Shaw House. Enjoy all the perks of living on Moose Lake such as swimming, fishing, boating or just unwinding. Perfect place for your recreational get away or to call home! Make the first step to better living!

## Amenities

Is Waterfront Yes

## Exterior

Exterior Features Backs Onto Lake, Boating, Cul-De-Sac, Golf Nearby, Lake Access Property, Lake View, Sloping Lot, Water Front