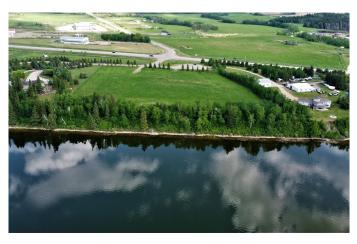

### \$249,900

0 Bedroom, 0.00 Bathroom, Rural on 1.57 Acres

None, Rural Bonnyville M.D., AB

Lakefront Luxury! 1.5 acre parcel located in a private cul-de-sac ½ a mile west of Bonnyville. Panoramic view of Moose Lake with west exposure for breathtaking sunsets. Small subdivision offers limited neighbours and no restrictions allow owners to develop at their leisure. Just a short distance from Golf Course, Vezeau public lake access, walking/ biking trail and Shaw House. Enjoy all the perks of living on Moose Lake such as swimming, fishing, boating or just unwinding. Perfect place for your recreational get away or to call home! Make the first step to better living!

## Exterior

Exterior Features Backs Onto Lake, Boating, Cul-De-Sac, Golf Nearby, Lake Access Property, Lake View, Sloping Lot, Water Front