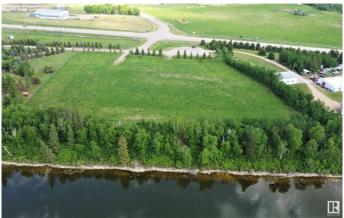

### \$249,900

0 Bedroom, 0.00 Bathroom, Rural on 1.57 Acres

None, Rural Bonnyville M.D., AB

Lakefront Luxury! 1.5 acre parcel located in a private cul-de-sac ½ a mile west of Bonnyville. Panoramic view of Moose Lake with west exposure for breathtaking sunsets. Small subdivision offers limited neighbours and no restrictions allow owners to develop at their leisure. Just a short distance from Golf Course, Vezeau public lake access, walking/ biking trail and Shaw House. Enjoy all the perks of living on Moose Lake such as swimming, fishing, boating or just unwinding. Perfect place for your recreational get away or to call home! Make the first step to better living!

## Exterior

Exterior Features Backs Onto Lake, Boating, Cul-De-Sac, Golf Nearby, Lake Access Property, Lake View, Sloping Lot, Water Front