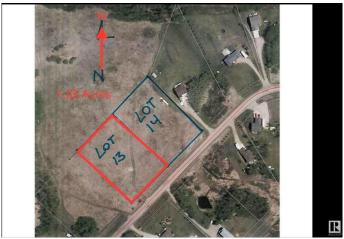

#### \$124,000

0 Bedroom, 0.00 Bathroom, Rural on 1.55 Acres

Sherwood Forest, Rural Beaver County, AB

Amazing walkout basement lot consisting of 1.55 acres in Sherwood Forest in Beaver County just across the lake The last remaining lot in a beautiful subdivision located about 20minutes from Sherwood Park

## **Community Information**

Address 91 20120 Twp Rr 515 Sw

Area Rural Beaver County

Subdivision Sherwood Forest

City Rural Beaver County

County ALBERTA

Province AB

Postal Code T0B 4J0