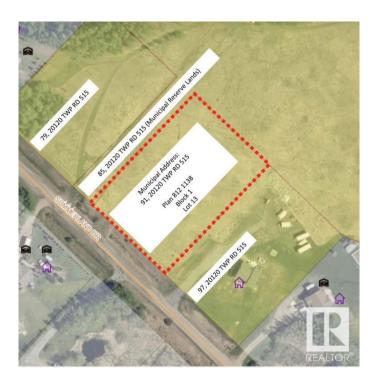

# \$124,000 - 91 20120 Twp Rr 515 Sw, Rural Beaver County

MLS® #E4342977

#### \$124,000

0 Bedroom, 0.00 Bathroom, Rural on 1.55 Acres

Sherwood Forest, Rural Beaver County, AB

Amazing walkout basement lot consisting of 1.55 acres in Sherwood Forest in Beaver County just across the lake The last remaining lot in a beautiful subdivision located about 20minutes from Sherwood Park

## **Community Information**

Address 91 20120 Twp Rr 515 Sw

Area Rural Beaver County

Subdivision Sherwood Forest

City Rural Beaver County

County ALBERTA

Province AB

Postal Code T0B 4J0