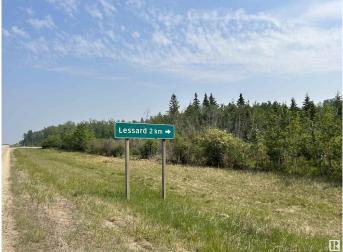

#### \$95,000

0 Bedroom, 0.00 Bathroom, Rural on 9.74 Acres

Lessard, Rural Bonnyville M.D., AB

Perfect place to build your dream home or just use it to get out of the city for the weekends. 9.74 acres located close to many lakes and only 20 minutes from Bonnyville and 25 minutes from the city of Cold Lake. Less than 1/2km of gravel to get to your driveway. Next to the Lessard Hall and baseball diamonds.

## **Community Information**

| Address     | 450114 Twp Rd 631     |
|-------------|-----------------------|
| Area        | Rural Bonnyville M.D. |
| Subdivision | Lessard               |
| City        | Rural Bonnyville M.D. |
| County      | ALBERTA               |
| Province    | AB                    |
| Postal Code | T0A 2E0               |
|             |                       |