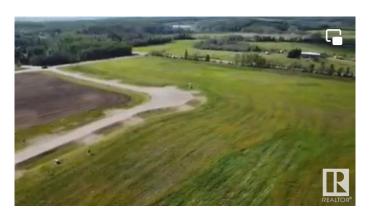

## \$79,900

0 Bedroom, 0.00 Bathroom, Rural on 1.66 Acres

Morris Estates, Rural Bonnyville M.D., AB

Location Location! Welcome to Morris Estates Country Residential Subdivision - Located on the corner of TWP RD 630 and Range Road 420A. 1 Km West to city limits. 2 KM South to the Golf and Country Club, 6.5 KM North to the Cold Lake Provincial Park, 12 KM East to the Kinosoo Ridge Ski Hill and French Bay park with public boat launch. Country living on the city doorstep! This vacant 1.66 acres is available and ready to be built on. Paved roads, street lighting, underground services, designated playground area with public walking space and architectural controls to maintain the aesthetics of the area. Call your carpenter and tell him you are ready to build!