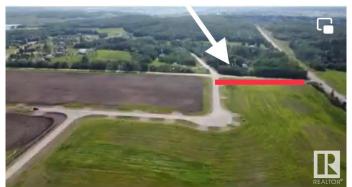

## \$79,900

0 Bedroom, 0.00 Bathroom, Rural on 1.66 Acres

Morris Estates, Rural Bonnyville M.D., AB

Location Location! Welcome to Morris Estates Country Residential Subdivision - Located on the corner of TWP RD 630 and Range Road 420A. 1 Km West to city limits. 2 KM South to the Golf and Country Club, 6.5 KM North to the Cold Lake Provincial Park, 12 KM East to the Kinosoo Ridge Ski Hill and French Bay park with public boat launch. Country living on the city doorstep! This vacant 1.66 acres is available and ready to be built on. Paved roads, street lighting, underground services, designated playground area with public walking space and architectural controls to maintain the aesthetics of the area. Call your carpenter and tell him you are ready to build!

# **Community Information**

Address 101 62529 Range Road 420 A

Area Rural Bonnyville M.D.

Subdivision Morris Estates

City Rural Bonnyville M.D.

County ALBERTA

Province AB

Postal Code T9M 1P3