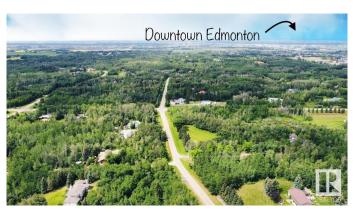

### \$999,900

0 Bedroom, 0.00 Bathroom, Rural on 6.84 Acres

Graham Heights, Rural Strathcona County, AB

DREAM LOCATION to build your DREAM HOME!!! This is the lot you've been waiting for 6.84 acres of raw land in the desirable subdivision of Graham Heights just 2 mins from Sherwood Park. Completely PRIVATE and TREED giving peace and tranquility PLUS all the conveniences of being close to town.