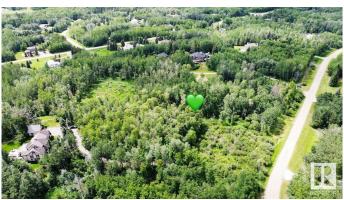

### \$999,900

0 Bedroom, 0.00 Bathroom, Rural on 6.84 Acres

Graham Heights, Rural Strathcona County, AB

DREAM LOCATION to build your DREAM HOME!!! This is the lot you've been waiting for 6.84 acres of raw land in the desirable subdivision of Graham Heights just 2 mins from Sherwood Park. Completely PRIVATE and TREED giving peace and tranquility PLUS all the conveniences of being close to town.

#### **Exterior**

Exterior Features Private Setting, Treed Lot, See Remarks