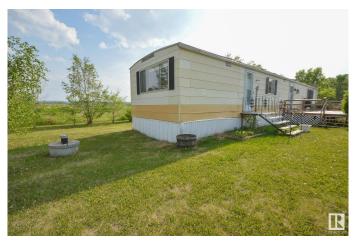

# \$59,000

2 Bedroom, 1.00 Bathroom, 952 sqft Rural on 0.50 Acres

Muriel Lake, Rural Bonnyville M.D., AB

FOR SALE in MD of Bonnyville at the South Side of Muriel Lake is this mobile on a 1/2 acre lot with a 12`x12`garage & sheds. Plenty room to gather on the large deck, yard is landscaped with variety of trees and bushes. Out back is a kids play centre. Inside this well-maintained mobile is "what you see is what you get" - sold as is - with all contents. Items in sheds are negotiable. Serviced with power, propane, buried water cistern, buried septic holding tank with easy setup of satellite and internet. Used only in the summer and is a short quad ride to trails and the water. Located in the culdesac, so very little traffic.

#### **Amenities**

Amenities Deck, Fire Pit, See Remarks
Features Deck, Fire Pit, See Remarks

Parking Spaces 10

Parking Front Drive Access