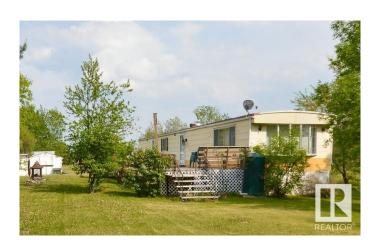

# \$59,000

2 Bedroom, 1.00 Bathroom, 952 sqft Rural on 0.50 Acres

Muriel Lake, Rural Bonnyville M.D., AB

FOR SALE in MD of Bonnyville at the South Side of Muriel Lake is this mobile on a 1/2 acre lot with a 12`x12`garage & sheds. Plenty room to gather on the large deck, yard is landscaped with variety of trees and bushes. Out back is a kids play centre. Inside this well-maintained mobile is "what you see is what you get" - sold as is - with all contents. Items in sheds are negotiable. Serviced with power, propane, buried water cistern, buried septic holding tank with easy setup of satellite and internet. Used only in the summer and is a short quad ride to trails and the water. Located in the culdesac, so very little traffic.

#### **Amenities**

Amenities Deck, Fire Pit, See Remarks
Features Deck, Fire Pit, See Remarks

Parking Spaces 10

Parking Front Drive Access

## **Exterior**

Exterior Metal

Exterior Features Cul-De-Sac, Flat Site, Landscaped, No Through Road, Park/Reserve,

Recreation Use, See Remarks

Lot Description 293' x 76' x 284' x 100'

Construction Wood Frame