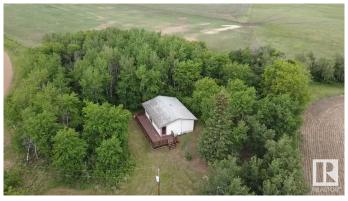

### \$117,900

3 Bedroom, 0.00 Bathroom, 768 sqft Rural on 1.02 Acres

None, Rural Smoky Lake County, AB

Here is your chance to own your own cottage on one acre of land right on historic Victoria Trail in Smoky Lake County. This solid bungalow with large front deck boasts 3 bedrooms, kitchen and living room. You'll love the large front window and direct access to the large deck. This acreage is well-treed and still affords tons of space for outdoor activities, camping and parking for RV's, etc. Very quiet area near the North Saskatchewan river, a perfect place for all-seasons fun and staging location to access several lakes in the area. Enjoy a guiet night by the camp fire, a nice firepit is provided. Just tons of opportunities less than an hour from Edmonton. Priced to sell.

#### **Exterior**

Exterior Vinyl

Exterior Features Fruit Trees/Shrubs, Picnic Area, Private Setting, Recreation Use, Treed

Lot

Construction Wood Frame