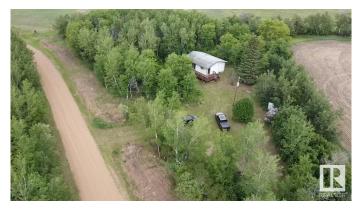

### \$117,900

3 Bedroom, 0.00 Bathroom, 768 sqft Rural on 1.02 Acres

None, Rural Smoky Lake County, AB

Here is your chance to own your own cottage on one acre of land right on historic Victoria Trail in Smoky Lake County. This solid bungalow with large front deck boasts 3 bedrooms, kitchen and living room. You'll love the large front window and direct access to the large deck. This acreage is well-treed and still affords tons of space for outdoor activities, camping and parking for RV's, etc. Very quiet area near the North Saskatchewan river, a perfect place for all-seasons fun and staging location to access several lakes in the area. Enjoy a guiet night by the camp fire, a nice firepit is provided. Just tons of opportunities less than an hour from Edmonton. Priced to sell.

#### **Exterior**

Exterior Vinyl

Exterior Features Fruit Trees/Shrubs, Picnic Area, Private Setting, Recreation Use, Treed

Lot

Construction Wood Frame