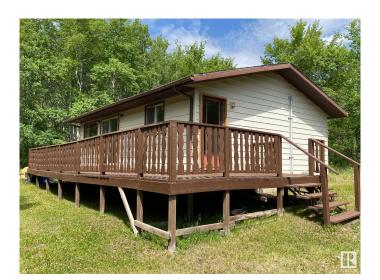

### \$117,900

3 Bedroom, 0.00 Bathroom, 768 sqft Rural on 1.02 Acres

None, Rural Smoky Lake County, AB

Here is your chance to own your own cottage on one acre of land right on historic Victoria Trail in Smoky Lake County. This solid bungalow with large front deck boasts 3 bedrooms, kitchen and living room. You'll love the large front window and direct access to the large deck. This acreage is well-treed and still affords tons of space for outdoor activities, camping and parking for RV's, etc. Very quiet area near the North Saskatchewan river, a perfect place for all-seasons fun and staging location to access several lakes in the area. Enjoy a guiet night by the camp fire, a nice firepit is provided. Just tons of opportunities less than an hour from Edmonton. Priced to sell.

#### **Essential Information**

MLS® # E4343899 Price \$117,900

Bedrooms 3
Bathrooms 0.00
Square Footage 768
Acres 1.02
Year Built 1982

Rural

Sub-Type Residential Detached Single Family

Style Bungalow

#### **Amenities**

Amenities Deck Features Deck

Parking No Garage, RV Parking

#### **Exterior**

Exterior Vinyl

Exterior Features Fruit Trees/Shrubs, Picnic Area, Private Setting, Recreation Use, Treed

Lot

Construction Wood Frame