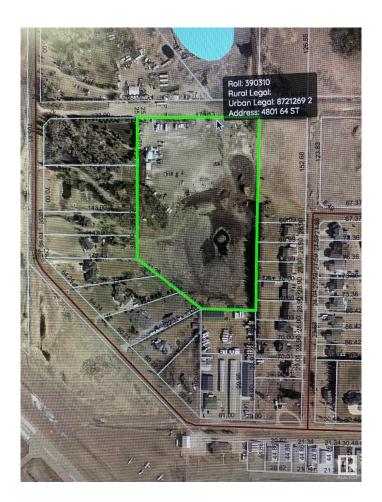

## \$354,300 - 4801 64 St, Wetaskiwin

MLS® #E4344069

## \$354,300

Bedroom, Bathroom, Land Commercial on 11.81 Acres

Annexation - 92, Wetaskiwin, AB

This 11.81 acre parcel has had extensive geological studies. It is Zoned Direct Control and has approx 30% of the property cleared for use as a gravelled yard site for industrial equipment. Price is for land only. Quonset and sea-cans can be negotiable. Power is brought in off the property line to the North and services the portable Quonset. Fantastic Location right on the edge of town!

## **Community Information**

Address 4801 64 St Area Wetaskiwin

Annexation - 92 Subdivision

Wetaskiwin City

Province AB

Postal Code T9A 0M7