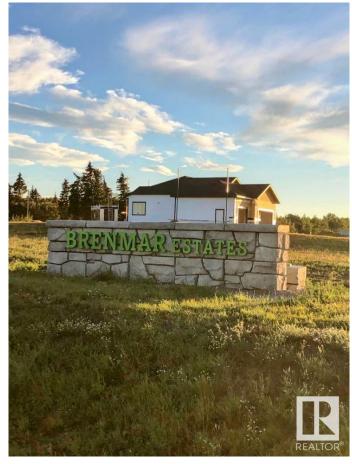

### \$246,750

0 Bedroom, 0.00 Bathroom, Rural on 2.14 Acres

Brenmar Estates, Rural Parkland County, AB

Beautiful acreage living on 2 acre lots.

Convenient location - 6 MIN to Spruce Grove.

ONLY 20 MIN to Edmonton. Majority of lots have WALKOUT BASEMENT potential and are surrounded by natural trees and forest for added privacy. Built on a brand new paved Campsite Road. Several lots have shop and secondary garage potential. Power and gas are at the property line. Enjoy a perfect combination of country living in a architecturally controlled subdivision with quick access to Spruce Grove, St. Albert and Edmonton.

## **Community Information**

Address 5 54104 Rr 274

Area Rural Parkland County

Subdivision Brenmar Estates

City Rural Parkland County

County ALBERTA

Province AB

Postal Code T7X 3S4