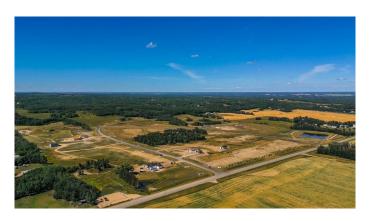

### \$246,750

0 Bedroom, 0.00 Bathroom, Rural on 2.14 Acres

Brenmar Estates, Rural Parkland County, AB

Beautiful acreage living on 2 acre lots.

Convenient location - 6 MIN to Spruce Grove.

ONLY 20 MIN to Edmonton. Majority of lots have WALKOUT BASEMENT potential and are surrounded by natural trees and forest for added privacy. Built on a brand new paved Campsite Road. Several lots have shop and secondary garage potential. Power and gas are at the property line. Enjoy a perfect combination of country living in a architecturally controlled subdivision with quick access to Spruce Grove, St. Albert and Edmonton.

## **Exterior**

Exterior Features Backs Onto Park/Trees, Corner, Environmental Reserve, Flat Site, See

Remarks, Street Lighting