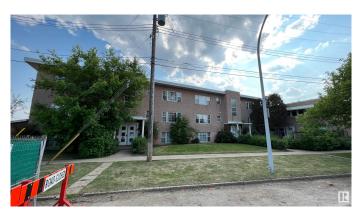

## \$1,800,000

Bedroom, Bathroom, 10,812 sqft Multi-Family Commercial on 0.00 Acres

Boyle Street, Edmonton, AB

Assumable Mortgage @ 5.24% | Creative Financing Considered | A charming 13-unit apartment building situated in the heart of Alberta. Nestled on an 8616 sqft lot, this character property built in 1952 offers a captivating view of the river valley. Boasting a mix of renovated units, serviced with high-efficiency features including lighting, furnace, water tank, showerheads and faucets, the property provides a blend of comfort and style. A mere 2.7km from MacEwan University, it caters to a vibrant student population. The property includes a convenient credit card-operated laundry room. Remarkably low maintenance thanks to significant improvements, the building's market potential is further enhanced by currently charged rents that are below market rates. A rare find that perfectly marries vintage charm with modern living. All proposals are welcome. \*Please do not approach tenants\*

## **Community Information**

| Address                  | 9130 Jasper Avenue Nw |
|--------------------------|-----------------------|
| Area                     | Edmonton              |
| Subdivision              | Boyle Street          |
| City                     | Edmonton              |
| Province                 | AB                    |
| Postal Code              | T5H 3S9               |
| Interior<br># of Stories | 3                     |
| Extorior                 |                       |