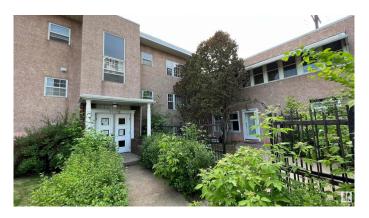

## \$1,800,000

Bedroom, Bathroom, 10,812 sqft Multi-Family Commercial on 0.00 Acres

Boyle Street, Edmonton, AB

Assumable Mortgage @ 5.24% | Creative Financing Considered | A charming 13-unit apartment building situated in the heart of Alberta. Nestled on an 8616 sqft lot, this character property built in 1952 offers a captivating view of the river valley. Boasting a mix of renovated units, serviced with high-efficiency features including lighting, furnace, water tank, showerheads and faucets, the property provides a blend of comfort and style. A mere 2.7km from MacEwan University, it caters to a vibrant student population. The property includes a convenient credit card-operated laundry room. Remarkably low maintenance thanks to significant improvements, the building's market potential is further enhanced by currently charged rents that are below market rates. A rare find that perfectly marries vintage charm with modern living. All proposals are welcome. \*Please do not approach tenants\*