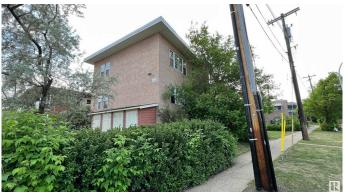

## \$1,800,000

Bedroom, Bathroom, 10,812 sqft Multi-Family Commercial on 0.00 Acres

Boyle Street, Edmonton, AB

Assumable Mortgage @ 5.24% | Creative Financing Considered | A charming 13-unit apartment building situated in the heart of Alberta. Nestled on an 8616 sqft lot, this character property built in 1952 offers a captivating view of the river valley. Boasting a mix of renovated units, serviced with high-efficiency features including lighting, furnace, water tank, showerheads and faucets, the property provides a blend of comfort and style. A mere 2.7km from MacEwan University, it caters to a vibrant student population. The property includes a convenient credit card-operated laundry room. Remarkably low maintenance thanks to significant improvements, the building's market potential is further enhanced by currently charged rents that are below market rates. A rare find that perfectly marries vintage charm with modern living. All proposals are welcome. \*Please do not approach tenants\*

| Exterior     |            |
|--------------|------------|
| Construction | Wood Frame |