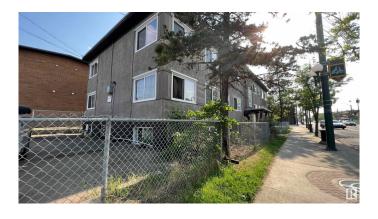

### \$1,780,000

Bedroom, Bathroom, 5,925 sqft Multi-Family Commercial on 0.00 Acres

Central Mcdougall, Edmonton, AB

Assumable Mortgage 2.19% | Creative financing will be considered | Exceptional investment opportunity in the heart of downtown Edmonton! This centrally-located property, zoned CB1, boasts a portfolio of 10 fully-leased units, offering a healthy cap rate and perfect for entry-level multifamily investors. This dynamic assortment includes 6 one-bedroom units, 2 two-bedroom units, and a spacious three-bedroom unit. Additionally, the property includes a non-compliant bachelor suite. Benefit from the location, within walking distance to both MacEwan University and the Royal Alexandra Hospital. Residents enjoy immediate access to education, healthcare, and the downtown lifestyle. Furthermore, this property resides in a community presently undergoing a vigorous renewal process, heralding promising prospects for increased future value. All proposals are welcome. \*Please do not approach tenants\*

#### **Essential Information**

MLS® # E4347114 Price \$1,780,000

Square Footage 5,925 Acres 0.00 Year Built 1953 Type Multi-Family Commercial