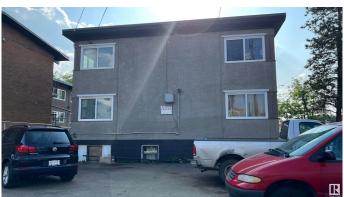

### \$1,780,000

Bedroom, Bathroom, 5,925 sqft Multi-Family Commercial on 0.00 Acres

Central Mcdougall, Edmonton, AB

Assumable Mortgage 2.19% | Creative financing will be considered | Exceptional investment opportunity in the heart of downtown Edmonton! This centrally-located property, zoned CB1, boasts a portfolio of 10 fully-leased units, offering a healthy cap rate and perfect for entry-level multifamily investors. This dynamic assortment includes 6 one-bedroom units, 2 two-bedroom units, and a spacious three-bedroom unit. Additionally, the property includes a non-compliant bachelor suite. Benefit from the location, within walking distance to both MacEwan University and the Royal Alexandra Hospital. Residents enjoy immediate access to education, healthcare, and the downtown lifestyle. Furthermore, this property resides in a community presently undergoing a vigorous renewal process, heralding promising prospects for increased future value. All proposals are welcome. \*Please do not approach tenants\*

#### **Essential Information**

MLS® # E4347114 Price \$1,780,000

Square Footage 5,925 Acres 0.00 Year Built 1953 Type Multi-Family Commercial