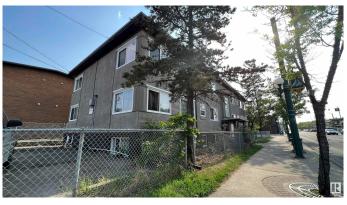

### \$1,780,000

Bedroom, Bathroom, 5,925 sqft Multi-Family Commercial on 0.00 Acres

Central Mcdougall, Edmonton, AB

Assumable Mortgage 2.19% | Creative financing will be considered | Exceptional investment opportunity in the heart of downtown Edmonton! This centrally-located property, zoned CB1, boasts a portfolio of 10 fully-leased units, offering a healthy cap rate and perfect for entry-level multifamily investors. This dynamic assortment includes 6 one-bedroom units, 2 two-bedroom units, and a spacious three-bedroom unit. Additionally, the property includes a non-compliant bachelor suite. Benefit from the location, within walking distance to both MacEwan University and the Royal Alexandra Hospital. Residents enjoy immediate access to education, healthcare, and the downtown lifestyle. Furthermore, this property resides in a community presently undergoing a vigorous renewal process, heralding promising prospects for increased future value. All proposals are welcome. \*Please do not approach tenants\*

#### **Essential Information**

MLS® # E4347114 Price \$1,780,000

Square Footage 5,925 Acres 0.00 Year Built 1953 Type Multi-Family Commercial