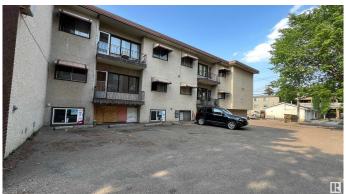

## \$2,850,000

Bedroom, Bathroom, 16,652 sqft Multi-Family Commercial on 0.00 Acres

Central Mcdougall, Edmonton, AB

Assumable Mortgage 2.35% | Creative financing will be considered | Exciting investment opportunity in downtown Edmonton! This commercial multi-family apartment is perfect for both entry-level and seasoned investors. With 16 one-bedroom units. 3 two-bedroom units, and 5 bachelor units, this property offers a diverse range of living options. Fully occupied with no vacancy, it guarantees immediate cash flow and boasts a high cap rate. Zoned as R8A, it offers flexibility for expansion and development. Built in 1963 on a 15,000+/- sq.ft. RA8-zoned lot, it provides ample parking. Close to Rogers Arena, Grant MacEwan, Royal Alex Hospital, Kingsway Mall, and downtown. Access to LRT. Upgrades include a 2010 SBS Membrane Roof, energy-efficient systems, and eco-conscious fittings. Low and varied rental rates allow for potential increase. All proposals are welcome. \*Please do not approach tenants\*

## **Amenities**

Parking Spaces 22

Interior

# of Stories 3

**Exterior** 

Construction Wood Frame