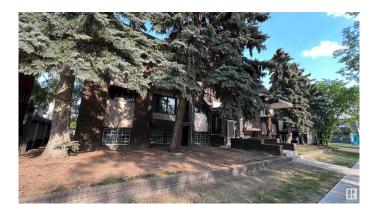

## \$2,850,000

Bedroom, Bathroom, 16,652 sqft Multi-Family Commercial on 0.00 Acres

Central Mcdougall, Edmonton, AB

Assumable Mortgage 2.35% | Creative financing will be considered | Exciting investment opportunity in downtown Edmonton! This commercial multi-family apartment is perfect for both entry-level and seasoned investors. With 16 one-bedroom units. 3 two-bedroom units, and 5 bachelor units, this property offers a diverse range of living options. Fully occupied with no vacancy, it guarantees immediate cash flow and boasts a high cap rate. Zoned as R8A, it offers flexibility for expansion and development. Built in 1963 on a 15,000+/- sq.ft. RA8-zoned lot, it provides ample parking. Close to Rogers Arena, Grant MacEwan, Royal Alex Hospital, Kingsway Mall, and downtown. Access to LRT. Upgrades include a 2010 SBS Membrane Roof, energy-efficient systems, and eco-conscious fittings. Low and varied rental rates allow for potential increase. All proposals are welcome. \*Please do not approach tenants\*

Built in 1963