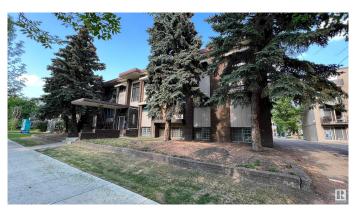

## \$2,850,000

Bedroom, Bathroom, 16,652 sqft Multi-Family Commercial on 0.00 Acres

Central Mcdougall, Edmonton, AB

Assumable Mortgage 2.35% | Creative financing will be considered | Exciting investment opportunity in downtown Edmonton! This commercial multi-family apartment is perfect for both entry-level and seasoned investors. With 16 one-bedroom units. 3 two-bedroom units, and 5 bachelor units, this property offers a diverse range of living options. Fully occupied with no vacancy, it guarantees immediate cash flow and boasts a high cap rate. Zoned as R8A, it offers flexibility for expansion and development. Built in 1963 on a 15,000+/- sq.ft. RA8-zoned lot, it provides ample parking. Close to Rogers Arena, Grant MacEwan, Royal Alex Hospital, Kingsway Mall, and downtown. Access to LRT. Upgrades include a 2010 SBS Membrane Roof, energy-efficient systems, and eco-conscious fittings. Low and varied rental rates allow for potential increase. All proposals are welcome. \*Please do not approach tenants\*

### **Essential Information**

MLS® # E4347122 Price \$2,850,000

Square Footage 16,652 Acres 0.00 Year Built 1963

Type Multi-Family Commercial

# **Community Information**

Address 10729 108 St Nw

Area Edmonton

Subdivision Central Mcdougall

City Edmonton

Province AB

Postal Code T5H 3A4