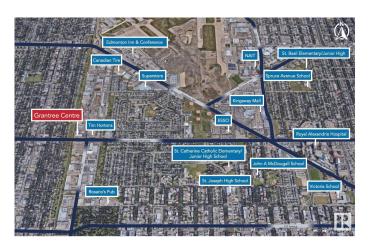

### \$0

Bedroom, Bathroom, 4,397 sqft Retail on 0.00 Acres

Prince Rupert, Edmonton, AB

Incredible central location and almost 4400 sq feet! Located along buy 111 th Ave with over 26000 vehicles per day. An abundance of parking for tenants and customers with easy access across from 111 Ave and a short drive to Yellowhead trail and downtown Edmonton. Open concept space that is ideal for medical, professional, and retail. Built out currently as a pet grooming business. Op costs include gas and water

## **Community Information**

Address 12004 111 Av Nw

Area Edmonton

Subdivision Prince Rupert

City Edmonton

Province AB

Postal Code T5G 0E6