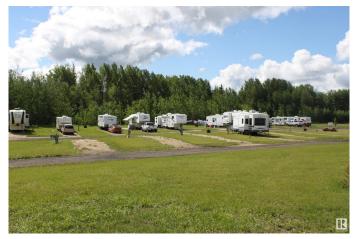

#### \$530,000

0 Bedroom, 0.00 Bathroom, Land Commercial on 0.00 Acres

Valleyview\_MDGV, Valleyview, AB

COURT ORDERED SALE. Recently constructed: Primary administrative and ancillary buildings built in 2016 Valuation: Current construction costs to replicate campground infrastructure higher than sale price Location: Situated in the picturesque Valleyview area, steps away from the Little Smoky River and Riverside Golf Course Abundant Site Amenities: • Camp sites are 30'Wx75'L • Winter camping and site services available • 45 sites equipped with full power/water/sewer services backing forested area • 15 sites offer pull through entry • On site amenities include beach volleyvall court, horse shoe pits and much more