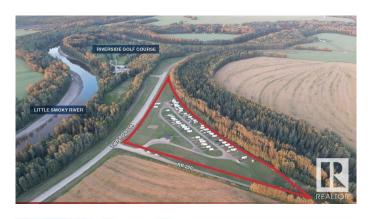

#### \$530,000

0 Bedroom, 0.00 Bathroom, Land Commercial on 0.00 Acres

Valleyview\_MDGV, Valleyview, AB

COURT ORDERED SALE. Recently constructed: Primary administrative and ancillary buildings built in 2016 Valuation: Current construction costs to replicate campground infrastructure higher than sale price Location: Situated in the picturesque Valleyview area, steps away from the Little Smoky River and Riverside Golf Course Abundant Site Amenities: • Camp sites are 30'Wx75'L • Winter camping and site services available • 45 sites equipped with full power/water/sewer services backing forested area • 15 sites offer pull through entry • On site amenities include beach volleyvall court, horse shoe pits and much more