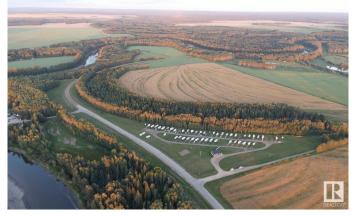

#### \$530,000

0 Bedroom, 0.00 Bathroom, Land Commercial on 0.00 Acres

Valleyview\_MDGV, Valleyview, AB

COURT ORDERED SALE. Recently constructed: Primary administrative and ancillary buildings built in 2016 Valuation: Current construction costs to replicate campground infrastructure higher than sale price Location: Situated in the picturesque Valleyview area, steps away from the Little Smoky River and Riverside Golf Course Abundant Site Amenities: • Camp sites are 30'Wx75'L • Winter camping and site services available • 45 sites equipped with full power/water/sewer services backing forested area • 15 sites offer pull through entry • On site amenities include beach volleyvall court, horse shoe pits and much more