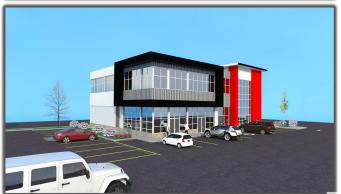

## \$4,900,000

Bedroom, Bathroom, 12,930 sqft Retail on 0.00 Acres

Mistatim Industrial, Edmonton, AB

Gorgeous 2 story, STAND ALONE building for Sale and for Lease available rapidly developing retail close to Mark Messier Trail and 137ave in NW Edmonton. The location is easily accessible from Anthony Henday and Yellow Head Trail and can serve Edmonton. St. Albert and Fort Saskatchewan. The building is good serve, Daycare, Medical related, Furniture shop, Tile shop, Electrical, Ecteronic business, kitchen Cabinets, Aesthetics, Beauty business, Restaurant, Smoke shop and etc. Main floor height is 15 feet and Second floor height is 11 feet. Both floors have full wall windows along South and West walls, ELEVATOR and built in washrooms on the second floor. Main floor PATIO can be used as play area or as required. Great exposure from the MARK MESSIER TRAIL.