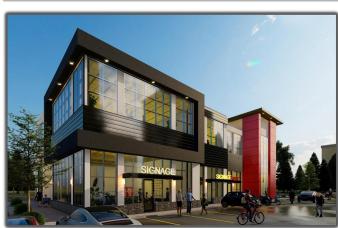

## \$4,900,000

Bedroom, Bathroom, 12,930 sqft Retail on 0.00 Acres

Mistatim Industrial, Edmonton, AB

Gorgeous 2 story, STAND ALONE building for Sale and for Lease available rapidly developing retail close to Mark Messier Trail and 137ave in NW Edmonton. The location is easily accessible from Anthony Henday and Yellow Head Trail and can serve Edmonton. St. Albert and Fort Saskatchewan. The building is good serve, Daycare, Medical related, Furniture shop, Tile shop, Electrical, Ecteronic business, kitchen Cabinets, Aesthetics, Beauty business, Restaurant, Smoke shop and etc. Main floor height is 15 feet and Second floor height is 11 feet. Both floors have full wall windows along South and West walls, ELEVATOR and built in washrooms on the second floor. Main floor PATIO can be used as play area or as required. Great exposure from the MARK MESSIER TRAIL.