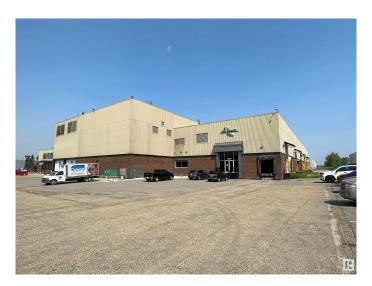

### \$0

Bedroom, Bathroom, 24,762 sqft Industrial on 0.00 Acres

Eastgate Business Park, Edmonton, AB

24,762 sq.ft.± office/warehouse available for lease in Eastgate Business Park. 2,280 sq.ft.± office showroom built out - currently configured with four offices, lunchroom, showroom and washrooms. Dock and grade loading available with one 15'x14' ramped grade overhead door, four 8'x10' dock loading overhead doors, and five 12'x10' dock height side loading doors. 0.85 acres± of storage yard available. 29' clear ceiling with heavy load bearing floor. Facility has ample onsite parking, direct access to public transit and easy access to 50 Street, Sherwood Park Freeway and the Anthony Henday.

# **Community Information**

Address 4860 93 Av Nw

Area Edmonton

Subdivision Eastgate Business Park

City Edmonton

Province AB

Postal Code T6B 2P8

**Exterior** 