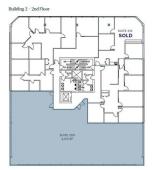

#### \$1,031,000

0 Bedroom, 0.00 Bathroom, Office on 0.00 Acres

Strathcona Industrial Park, Edmonton, AB

Welcome to Whitemud Business Park! This established southside office park has recently underwent a condo conversion so units are now for sale! Sizes range from 915 Sg. Ft. up to 6,964 Sq. Ft. The park has a campus-like environment designed to enhance connectivity and collaboration. On-site amenities include a gym space exclusive to building occupants and an outdoor eating/gathering area soon to be improved. Great access to Whitemud Drive, QEII, and Anthony Henday Drive. This particular unit is 4,123 Sq. Ft. of developed office space with over 20 perimeter offices with windows, kitchen area, and meeting rooms. A summary of all current availabilities can be found on the brochure, we may also have other units coming up within the building that meet your size range.