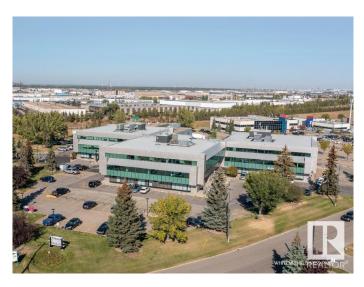

#### \$1,031,000

0 Bedroom, 0.00 Bathroom, Office on 0.00 Acres

Strathcona Industrial Park, Edmonton, AB

Welcome to Whitemud Business Park! This established southside office park has recently underwent a condo conversion so units are now for sale! Sizes range from 915 Sg. Ft. up to 6,964 Sq. Ft. The park has a campus-like environment designed to enhance connectivity and collaboration. On-site amenities include a gym space exclusive to building occupants and an outdoor eating/gathering area soon to be improved. Great access to Whitemud Drive, QEII, and Anthony Henday Drive. This particular unit is 4,123 Sq. Ft. of developed office space with over 20 perimeter offices with windows, kitchen area, and meeting rooms. A summary of all current availabilities can be found on the brochure, we may also have other units coming up within the building that meet your size range.