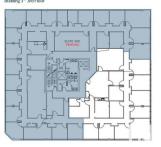

#### \$1,031,000

0 Bedroom, 0.00 Bathroom, Office on 0.00 Acres

Strathcona Industrial Park, Edmonton, AB

Welcome to Whitemud Business Park! This established southside office park has recently underwent a condo conversion so units are now for sale! Sizes range from 915 Sg. Ft. up to 6,964 Sq. Ft. The park has a campus-like environment designed to enhance connectivity and collaboration. On-site amenities include a gym space exclusive to building occupants and an outdoor eating/gathering area soon to be improved. Great access to Whitemud Drive, QEII, and Anthony Henday Drive. This particular unit is 4,123 Sq. Ft. of developed office space with over 20 perimeter offices with windows, kitchen area, and meeting rooms. A summary of all current availabilities can be found on the brochure, we may also have other units coming up within the building that meet your size range.