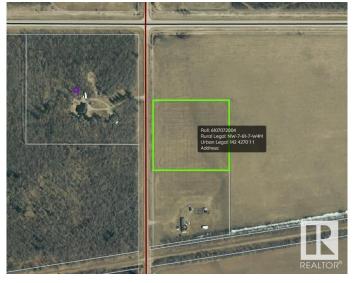

# **Community Information**

Address 61127 Range Road 480

Area Rural Bonnyville M.D.

Subdivision Franchere

City Rural Bonnyville M.D.

County ALBERTA

Province AB

Postal Code T9N 2G4