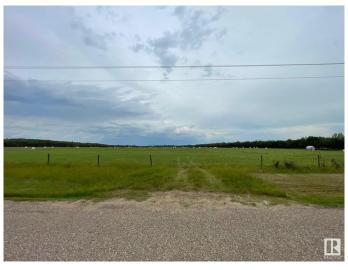

## \$65,000

0 Bedroom, 0.00 Bathroom, Rural on 4.20 Acres

Franchere, Rural Bonnyville M.D., AB

Located just west of Franchere only 15 minutes from Bonnyville this 4.2 Acre parcel is ready to build on! Beautiful west facing for sunsets every day! This lot is already cleared and has an approach and power already on site! No restrictions or timelines to build on this property either! Close to the Iron Horse Trail network offering endless opportunities for recreational vehicles year-round! Get the space you need at a price you can afford, secure your building site for the future or have a great storage compound for your toys.

### **Exterior**

Exterior Features Flat Site, Level Land