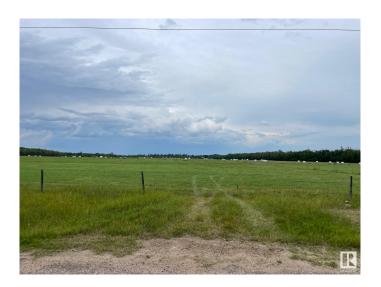

## \$65,000

0 Bedroom, 0.00 Bathroom, Rural on 4.20 Acres

Franchere, Rural Bonnyville M.D., AB

Located just west of Franchere only 15 minutes from Bonnyville this 4.2 Acre parcel is ready to build on! Beautiful west facing for sunsets every day! This lot is already cleared and has an approach and power already on site! No restrictions or timelines to build on this property either! Close to the Iron Horse Trail network offering endless opportunities for recreational vehicles year-round! Get the space you need at a price you can afford, secure your building site for the future or have a great storage compound for your toys.

### **Exterior**

Exterior Features Flat Site, Level Land