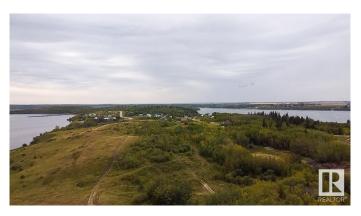

## \$449,000

0 Bedroom, 0.00 Bathroom, Rural on 38.87 Acres

Labreques Paradise, Rural St. Paul County, AB

One Of A Kind Waterfront On Poitras Lac! Rare waters edge title of 38.87 acres of prime waterfront land & rolling hills with views and access onto Lac Poitras which mirrors Lac Sante. At the end of the road, down the well renown French Quarter and Labrecque Paradise, unnamed land awaits its future owner to develop or hold as a legacy piece. This stunning property offers a unique opportunity to own an extraordinary parcel that your family can cherish for generations. Be the WISE one who invested in this rare, legendary parcel and will be spoken about around the late night bonfires of Lac Sante & Lac Poitras for generations to come. Potential for a pitch and putt golf course and RV Park. With a recent subdivision development concept report paid for by seller for a 15-16 lot subdivision already in place, this is an investor's dream. Seize the chance to own a piece of paradise on Poitras Lac!

## **Exterior**

Exterior Features Boating, Lake View, Private Setting, Waterfront Property