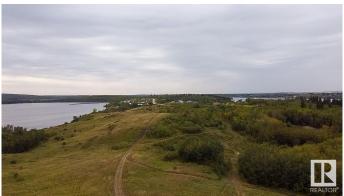

## \$449,000

0 Bedroom, 0.00 Bathroom, Rural on 38.87 Acres

Labreques Paradise, Rural St. Paul County, AB

One Of A Kind Waterfront On Poitras Lac! Rare waters edge title of 38.87 acres of prime waterfront land & rolling hills with views and access onto Lac Poitras which mirrors Lac Sante. At the end of the road, down the well renown French Quarter and Labrecque Paradise, unnamed land awaits its future owner to develop or hold as a legacy piece. This stunning property offers a unique opportunity to own an extraordinary parcel that your family can cherish for generations. Be the WISE one who invested in this rare, legendary parcel and will be spoken about around the late night bonfires of Lac Sante & Lac Poitras for generations to come. Potential for a pitch and putt golf course and RV Park. With a recent subdivision development concept report paid for by seller for a 15-16 lot subdivision already in place, this is an investor's dream. Seize the chance to own a piece of paradise on Poitras Lac!

## **Exterior**

Exterior Features Boating, Lake View, Private Setting, Waterfront Property