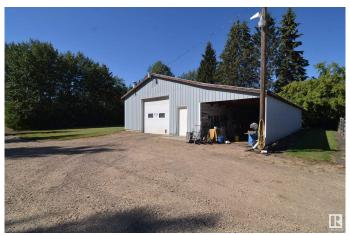

#### \$575,000

4 Bedroom, 2.00 Bathroom, 1,380 sqft Rural on 6.20 Acres

None, Rural Barrhead County, AB

Stunning 6.2 acre Property w/ solid restyled Bungalow, good Shop & fabulous maturely treed landscaping & yard space only 3 mi SE of Barrhead. Private & peaceful setting. Home features many upgrades including shingles, furnace, floors, extensive cabinetry, vinyl windows & more. 4 good sized Bdrms & 2 quality Baths including jetted tub & standing showers. Large living & family spaces both upstairs & down. Spacious dining room attaching to excellent screened in patio sitting area. Very inviting special space that accommodates all age categories. Heated Shop features 30'x50' size along w/ 12'x50' open lean too. 11' shop ceilings & 10'h OH door. Plentiful drinking water courtesy of 2 separate wells plumbed & tied together for anything you may require. Yard storage. Livestock fencing. Heavily graveled yard w/ very good parking & access for larger trucks or equipment.