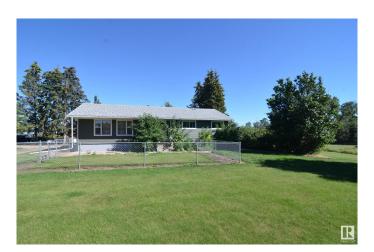

#### \$575,000

4 Bedroom, 2.00 Bathroom, 1,380 sqft Rural on 6.20 Acres

None, Rural Barrhead County, AB

Stunning 6.2 acre Property w/ solid restyled Bungalow, good Shop & fabulous maturely treed landscaping & yard space only 3 mi SE of Barrhead. Private & peaceful setting. Home features many upgrades including shingles, furnace, floors, extensive cabinetry, vinyl windows & more. 4 good sized Bdrms & 2 quality Baths including jetted tub & standing showers. Large living & family spaces both upstairs & down. Spacious dining room attaching to excellent screened in patio sitting area. Very inviting special space that accommodates all age categories. Heated Shop features 30'x50' size along w/ 12'x50' open lean too. 11' shop ceilings & 10'h OH door. Plentiful drinking water courtesy of 2 separate wells plumbed & tied together for anything you may require. Yard storage. Livestock fencing. Heavily graveled yard w/ very good parking & access for larger trucks or equipment.