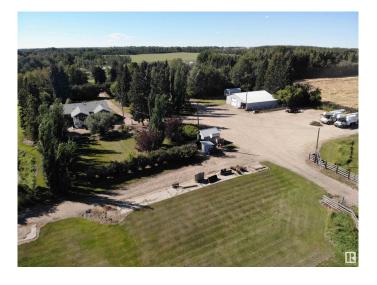

#### \$575,000

4 Bedroom, 2.00 Bathroom, 1,380 sqft Rural on 6.20 Acres

None, Rural Barrhead County, AB

Stunning 6.2 acre Property w/ solid restyled Bungalow, good Shop & fabulous maturely treed landscaping & yard space only 3 mi SE of Barrhead. Private & peaceful setting. Home features many upgrades including shingles, furnace, floors, extensive cabinetry, vinyl windows & more. 4 good sized Bdrms & 2 quality Baths including jetted tub & standing showers. Large living & family spaces both upstairs & down. Spacious dining room attaching to excellent screened in patio sitting area. Very inviting special space that accommodates all age categories. Heated Shop features 30'x50' size along w/ 12'x50' open lean too. 11' shop ceilings & 10'h OH door. Plentiful drinking water courtesy of 2 separate wells plumbed & tied together for anything you may require. Yard storage. Livestock fencing. Heavily graveled yard w/ very good parking & access for larger trucks or equipment.