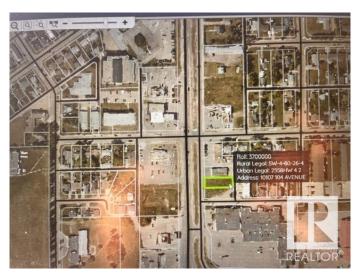

#### \$199,900

0 Bedroom, 0.00 Bathroom, Land Commercial on 0.00 Acres

Westlock, Westlock, AB

RARE HIGHWAY COMMERCIAL LOT FOR SALE JUST NORTH OF MAJOR INTERSECTIONS OF WESTLOCK (HWY 44 & HWY 18). This property is 7,100sq ft / (0.1629 acres) with services at property line. This lot would be great exposer for your business. Second vacant lot bordering this parcel is also for sale at the same price (E4357558).

#### **Community Information**

| Address     | 10107 104 Avenue |
|-------------|------------------|
| Area        | Westlock         |
| Subdivision | Westlock         |
| City        | Westlock         |
| County      | ALBERTA          |
| Province    | AB               |
| Postal Code | T7P 2P6          |