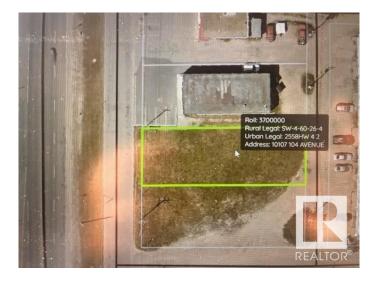

#### \$199,900

0 Bedroom, 0.00 Bathroom, Land Commercial on 0.00 Acres

Westlock, Westlock, AB

RARE HIGHWAY COMMERCIAL LOT FOR SALE JUST NORTH OF MAJOR INTERSECTIONS OF WESTLOCK (HWY 44 & HWY 18). This property is 7,100sq ft / (0.1629 acres) with services at property line. This lot would be great exposer for your business. Second vacant lot bordering this parcel is also for sale at the same price (E4357558).

#### **Community Information**

| Address     | 10107 104 Avenue |
|-------------|------------------|
| Area        | Westlock         |
| Subdivision | Westlock         |
| City        | Westlock         |
| County      | ALBERTA          |
| Province    | AB               |
| Postal Code | T7P 2P6          |