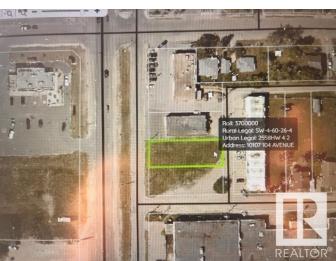

#### \$199,900

0 Bedroom, 0.00 Bathroom, Land Commercial on 0.00 Acres

Westlock, Westlock, AB

RARE HIGHWAY COMMERCIAL LOT FOR SALE JUST NORTH OF MAJOR INTERSECTIONS OF WESTLOCK (HWY 44 & HWY 18). This property is 7,100sq ft / (0.1629 acres) with services at property line. This lot would be great exposer for your business. Second vacant lot bordering this parcel is also for sale at the same price (E4357558).

#### **Community Information**

| Address     | 10107 104 Avenue |
|-------------|------------------|
| Area        | Westlock         |
| Subdivision | Westlock         |
| City        | Westlock         |
| County      | ALBERTA          |
| Province    | AB               |
| Postal Code | T7P 2P6          |