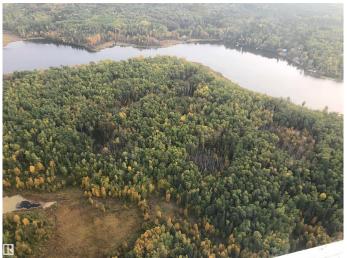

## \$1,650,000

0 Bedroom, 0.00 Bathroom, Rural on 55.48 Acres

None, Rural Westlock County, AB

55.48 acres of rolling topography with approximately 3000 feet of lake frontage, with title to water's edge. With many acres of shore being sand and gravel. Very secluded with a new road just into the property. This is a rare opportunity for you to own one of the largest, privately owned parcels of lake front property on this lake! Property is mostly bush with a great view of the lake. This lake is estimated to be only 65 km from Edmonton. Long Island Lake is an awesome venue for water sports, fishing, skating, kayaking, snowmobiling, quadding, etc. GST may be applicable. Being spring fed, the lake is one of the cleanest in Alberta. Only 2.5 miles off of HWY 801. Sellers will consider seller financing.

### **Exterior**

Exterior Features Backs Onto Lake, Beach Access, Boating, Lake View, Private Fishing,

Subdividable Lot, Waterfront Property