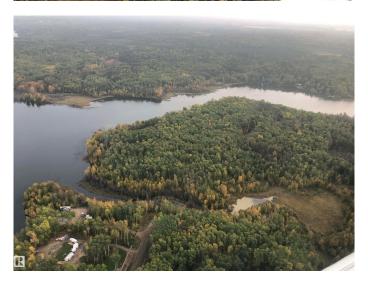

## \$1,650,000

0 Bedroom, 0.00 Bathroom, Rural on 55.48 Acres

None, Rural Westlock County, AB

55.48 acres of rolling topography with approximately 3000 feet of lake frontage, with title to water's edge. With many acres of shore being sand and gravel. Very secluded with a new road just into the property. This is a rare opportunity for you to own one of the largest, privately owned parcels of lake front property on this lake! Property is mostly bush with a great view of the lake. This lake is estimated to be only 65 km from Edmonton. Long Island Lake is an awesome venue for water sports, fishing, skating, kayaking, snowmobiling, quadding, etc. GST may be applicable. Being spring fed, the lake is one of the cleanest in Alberta. Only 2.5 miles off of HWY 801. Sellers will consider seller financing.

### **Exterior**

Exterior Features Backs Onto Lake, Beach Access, Boating, Lake View, Private Fishing,

Subdividable Lot, Waterfront Property