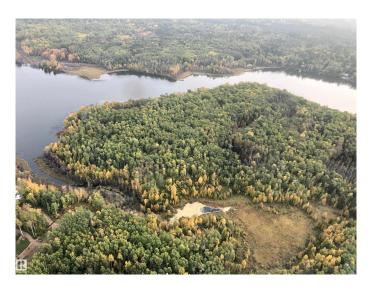

## \$1,650,000

0 Bedroom, 0.00 Bathroom, Rural on 55.48 Acres

None, Rural Westlock County, AB

55.48 acres of rolling topography with approximately 3000 feet of lake frontage, with title to water's edge. With many acres of shore being sand and gravel. Very secluded with a new road just into the property. This is a rare opportunity for you to own one of the largest, privately owned parcels of lake front property on this lake! Property is mostly bush with a great view of the lake. This lake is estimated to be only 65 km from Edmonton. Long Island Lake is an awesome venue for water sports, fishing, skating, kayaking, snowmobiling, quadding, etc. GST may be applicable. Being spring fed, the lake is one of the cleanest in Alberta. Only 2.5 miles off of HWY 801. Sellers will consider seller financing.

### **Exterior**

Exterior Features Backs Onto Lake, Beach Access, Boating, Lake View, Private Fishing,

Subdividable Lot, Waterfront Property