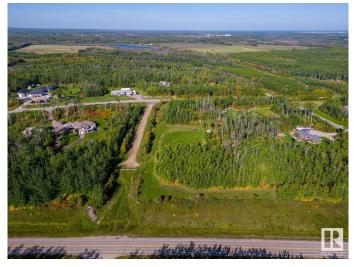

## \$89,900

0 Bedroom, 0.00 Bathroom, Rural on 3.01 Acres

River Ridge Estates\_MBON, Rural Bonnyville M.D., AB

Discover the perfect canvas for your dream home in River Ridge Estates! This 3-acre treed lot is your opportunity to craft a custom residence complete with a walk-out basement. Embrace the tranquil ambiance and privacy of this prestigious community. Building site is packed in preparation. This property has two entrances and lots of possibilities. Your vision awaits!

## **Exterior**

Exterior Features Back Lane, Backs Onto Park/Trees, Corner Lot, Landscaped, Private

Setting, River Valley View, Sloping Lot, Treed Lot, See Remarks