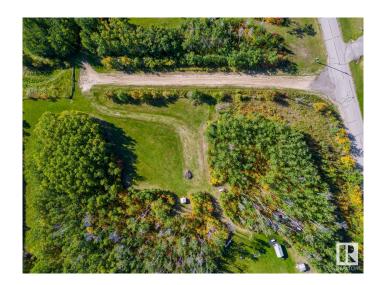

## \$89,900

0 Bedroom, 0.00 Bathroom, Rural on 3.01 Acres

River Ridge Estates\_MBON, Rural Bonnyville M.D., AB

Discover the perfect canvas for your dream home in River Ridge Estates! This 3-acre treed lot is your opportunity to craft a custom residence complete with a walk-out basement. Embrace the tranquil ambiance and privacy of this prestigious community. Building site is packed in preparation. This property has two entrances and lots of possibilities. Your vision awaits!

## **Exterior**

Exterior Features Back Lane, Backs Onto Park/Trees, Corner Lot, Landscaped, Private

Setting, River Valley View, Sloping Lot, Treed Lot, See Remarks