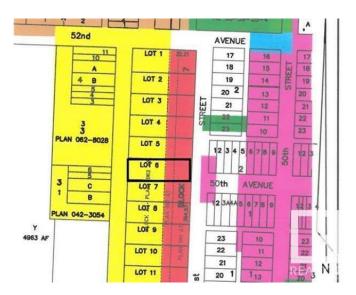

# \$48,800 - 5008 53 Street, Clyde

MLS® #E4359768

#### \$48,800

0 Bedroom, 0.00 Bathroom, Land Commercial on 0.00 Acres

Clyde, Clyde, AB

READY FOR YOUR INDUSTRIAL / COMMERCIAL building to be constructed.

COMMERCIAL building to be constructed. Industrial park with 0.5 acre lots in the Village of Clyde, only 50 minutes drive north of Edmonton, 35 minutes from St. Albert. Keep your operating expenses low by being in this dynamic little community instead of Edmonton. Newer Kindergarten to grade 9 school. GST is applicable and will be added. Lot size is approximately 86' X 254' (26.13m X 77.31m). Cleanliness covenant, water and sewer at backside, on trucking route - 52 ave, located 10 minutes from Westlock.

## **Community Information**

Address 5008 53 Street

Area Clyde
Subdivision Clyde
City Clyde

County ALBERTA

Province AB

Postal Code T0G 0P0