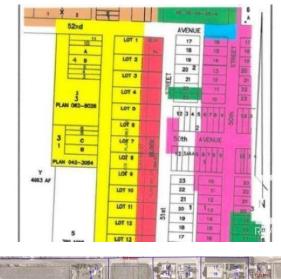

### \$48,800

0 Bedroom, 0.00 Bathroom, Land Commercial on 0.00 Acres

Clyde, Clyde, AB

READY FOR YOUR INDUSTRIAL / COMMERCIAL building to be constructed. Industrial park with 0.5 acre lots in the Village of Clyde, only 50 minutes drive north of Edmonton, 35 minutes from St. Albert. Keep your operating expenses low by being in this dynamic little community instead of Edmonton. Newer Kindergarten to grade 9 school. GST is applicable and will be added. Lot size is approximately 86' X 254' (26.13m X 77.31m). Cleanliness covenant, water and sewer at backside will cost extra to bring in. on trucking route - 52 ave, 10 minutes from Westlock.