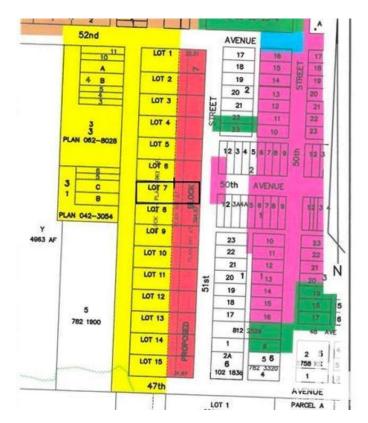

#### \$48,800

0 Bedroom, 0.00 Bathroom, Land Commercial on 0.00 Acres

Clyde, Clyde, AB

READY FOR YOUR INDUSTRIAL / COMMERCIAL building to be constructed. Industrial park with 0.5 acre lots in the Village of Clyde, only 50 minutes drive north of Edmonton, 35 minutes from St. Albert. Keep your operating expenses low by being in this dynamic little community instead of Edmonton. Newer Kindergarten to grade 9 school. GST is applicable and will be added. Lot size is approximately 86' X 254' (26.13m X 77.31m). Cleanliness covenant, water and sewer at backside, on trucking route - 52 ave, located