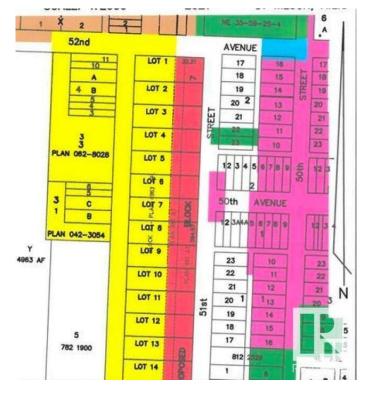

### \$48,800

0 Bedroom, 0.00 Bathroom, Land Commercial on 0.00 Acres

Clyde, Clyde, AB

READY FOR YOUR INDUSTRIAL / COMMERCIAL building to be constructed. Industrial park with 0.5 acre lots in the Village of Clyde, only 50 minutes drive north of Edmonton, 35 minutes from St. Albert. Keep your operating expenses low by being in this dynamic little community instead of Edmonton. Newer Kindergarten to grade 9 school. GST is applicable and will be added. Lot size is approximately 86' X 254' (26.13m X 77.31m). Cleanliness covenant, water and sewer at backside, on trucking route - 52 ave, located 10 minutes from Westlock.