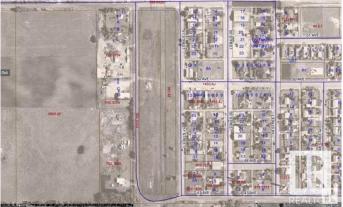

### \$48,800

0 Bedroom, 0.00 Bathroom, Land Commercial on 0.00 Acres

Clyde, Clyde, AB

READY FOR YOUR INDUSTRIAL / COMMERCIAL building to be constructed. Industrial park with 0.5 acre lots in the Village of Clyde, only 50 minutes drive north of Edmonton, 35 minutes from St. Albert. Keep your operating expenses low by being in this dynamic little community instead of Edmonton. Newer Kindergarten to grade 9 school. GST is applicable and will be added. Lot size is approximately 86' X 254' (26.13m X 77.31m). Cleanliness covenant, water and sewer at backside, on trucking route - 52 ave, located 10 minutes from Westlock.

## **Community Information**

| Address     | 4724 53 Street |
|-------------|----------------|
| Area        | Clyde          |
| Subdivision | Clyde          |
| City        | Clyde          |
| County      | ALBERTA        |