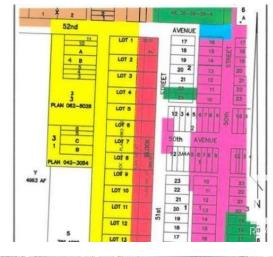

### \$48,800

0 Bedroom, 0.00 Bathroom, Land Commercial on 0.00 Acres

Clyde, Clyde, AB

READY FOR YOUR INDUSTRIAL / COMMERCIAL building to be constructed. Industrial park with 0.5 acre lots in the Village of Clyde, only 50 minutes drive north of Edmonton, 35 minutes from St. Albert. Keep your operating expenses low by being in this dynamic little community instead of Edmonton. Newer Kindergarten to grade 9 school. GST is applicable and will be added. Lot size is approximately 86' X 254' (26.13m X 77.31m). Cleanliness covenant, water and sewer at backside, on trucking route - 52 ave, located 10 minutes from Westlock.

## **Community Information**

| Address     | 4724 53 Street |
|-------------|----------------|
| Area        | Clyde          |
| Subdivision | Clyde          |
| City        | Clyde          |
| County      | ALBERTA        |