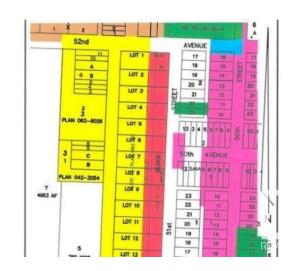

### \$48,800

0 Bedroom, 0.00 Bathroom, Land Commercial on 0.00 Acres

Clyde, Clyde, AB

READY FOR YOUR INDUSTRIAL / COMMERCIAL building to be constructed. Industrial park with 0.5 acre lots in the Village of Clyde, only 50 minutes drive north of Edmonton, 35 minutes from St. Albert. Keep your operating expenses low by being in this dynamic little community instead of Edmonton. Newer Kindergarten to grade 9 school. GST is applicable and will be added. Lot size is approximately 86' X 254' (26.13m X 77.31m). Cleanliness covenant, water and sewer at backside, on trucking route - 52 ave, located

## **Community Information**

Address 4720 53 Street

Area Clyde
Subdivision Clyde
City Clyde

County ALBERTA

Province AB

Postal Code T0G 0P0