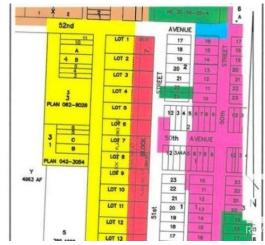

### \$48,800

0 Bedroom, 0.00 Bathroom, Land Commercial on 0.00 Acres

Clyde, Clyde, AB

READY FOR YOUR INDUSTRIAL / COMMERCIAL building to be constructed. Industrial park with 0.5 acre lots in the Village of Clyde, only 50 minutes drive north of Edmonton, 35 minutes from St. Albert. Keep your operating expenses low by being in this dynamic little community instead of Edmonton. Newer Kindergarten to grade 9 school. GST is applicable and will be extra. Lot size is approximately 86' X 254' (26.13m X 77.31m). Cleanliness covenant, water and sewer at backside, on trucking route - 52 ave, located 10 minutes from Westlock.