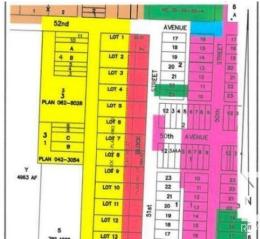

#### \$48,800

0 Bedroom, 0.00 Bathroom, Land Commercial on 0.00 Acres

Clyde, Clyde, AB

READY FOR YOUR INDUSTRIAL / COMMERCIAL building to be constructed. Industrial park with 0.5 acre lots in the Village of Clyde, only 50 minutes drive north of Edmonton, 35 minutes from St. Albert. Keep your operating expenses low by being in this dynamic little community instead of Edmonton. Newer Kindergarten to grade 9 school. GST is applicable and will be added. Lot size is approximately 86' X 254' (26.13m X 77.31m). Cleanliness covenant, water and sewer at backside, on trucking route - 52 ave, located 10 minutes from Westlock.