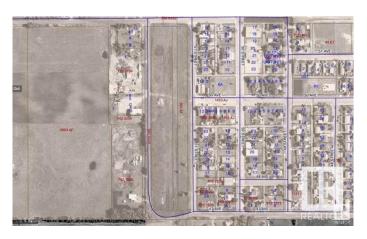

#### \$48,800

0 Bedroom, 0.00 Bathroom, Land Commercial on 0.00 Acres

Clyde, Clyde, AB

READY FOR YOUR INDUSTRIAL / COMMERCIAL building to be constructed. Industrial park with 0.5 acre lots in the Village of Clyde, only 50 minutes drive north of Edmonton, 35 minutes from St. Albert. Keep your operating expenses low by being in this dynamic little community instead of Edmonton. Newer Kindergarten to grade 9 school. GST is applicable and will be added. Lot size is approximately 86' X 254' (26.13m X 77.31m). Cleanliness covenant, water and sewer at backside, on trucking route - 52 ave, located 10 minutes from Westlock.