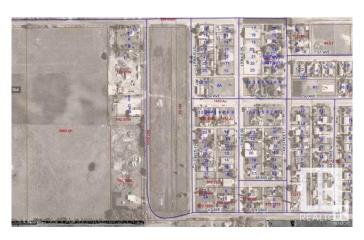

#### \$48,800

0 Bedroom, 0.00 Bathroom, Land Commercial on 0.00 Acres

Clyde, Clyde, AB

READY FOR YOUR INDUSTRIAL / COMMERCIAL building to be constructed. Industrial park with 0.5 acre lots in the Village of Clyde, only 50 minutes drive north of Edmonton, 35 minutes from St. Albert. Keep your operating expenses low by being in this dynamic little community instead of Edmonton. Newer Kindergarten to grade 9 school. GST is applicable and will be added. Lot size is approximately 86' X 254' (26.13m X 77.31m). Cleanliness covenant, water and sewer at backside, on trucking route - 52 ave, located 10 minutes from Westlock.