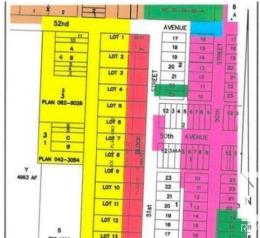

#### \$48,800

0 Bedroom, 0.00 Bathroom, Land Commercial on 0.00 Acres

Clyde, Clyde, AB

READY FOR YOUR INDUSTRIAL / COMMERCIAL building to be constructed. Industrial park with 0.5 acre lots in the Village of Clyde, only 50 minutes drive north of Edmonton, 35 minutes from St. Albert. Keep your operating expenses low by being in this dynamic little community instead of Edmonton. Newer Kindergarten to grade 9 school. GST is applicable and will be added. Lot size is approximately 86' X 254' (26.13m X 77.31m). Cleanliness covenant, water and sewer at backside, on trucking route - 52 ave, located 10 minutes from Westlock.