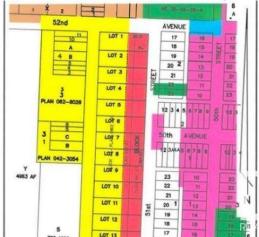

### \$48,800

0 Bedroom, 0.00 Bathroom, Land Commercial on 0.00 Acres

Clyde, Clyde, AB

READY FOR YOUR INDUSTRIAL / COMMERCIAL building to be constructed. Industrial park with 0.5 acre lots in the Village of Clyde, only 50 minutes drive north of Edmonton, 35 minutes from St. Albert. Keep your operating expenses low by being in this dynamic little community instead of Edmonton. Newer Kindergarten to grade 9 school. GST is applicable and will be added. Lot size is approximately 86' X 254' (26.13m X 77.31m). Cleanliness covenant, water and sewer at backside, on trucking route - 52 ave, located 10 minutes from Westlock.