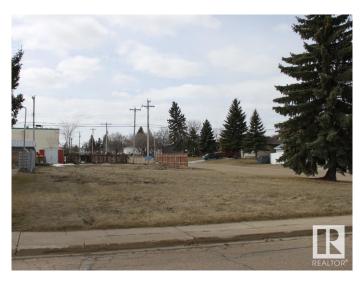

#### \$45,000

0 Bedroom, 0.00 Bathroom, Single Family on 0.00 Acres

Tofield, Tofield, AB

Corner lot in great location near schools, arena and curling club in Tofield, 30 minutes east of Edmonton and Sherwood Park and 45 minutes from the Edmonton International Airport (YEG). Build your dream home on this 50 ft x 140 ft lot. The Town of Tofield offers a RESIDENTIAL TAX INCENTIVE for new construction (75/50/25). Just around the corner from the Rodeo and sports grounds and only a few blocks from Main Street Tofield which features a library, medical clinic, pharmacies and many other businesses. Not far from the Tofield Health Centre. Tofield is on the Edmonton waterline. Welcome home!

## Exterior

Exterior Features Back Lane, Corner Lot, Flat Site, Playground Nearby, Schools