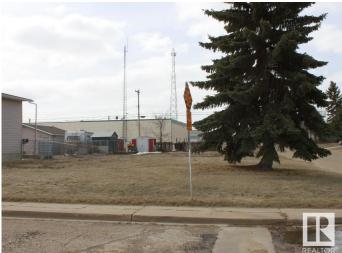

#### \$45,000

0 Bedroom, 0.00 Bathroom, Single Family on 0.00 Acres

Tofield, Tofield, AB

Corner lot in great location near schools, arena and curling club in Tofield, 30 minutes east of Edmonton and Sherwood Park and 45 minutes from the Edmonton International Airport (YEG). Build your dream home on this 50 ft x 140 ft lot. The Town of Tofield offers a RESIDENTIAL TAX INCENTIVE for new construction (75/50/25). Just around the corner from the Rodeo and sports grounds and only a few blocks from Main Street Tofield which features a library, medical clinic, pharmacies and many other businesses. Not far from the Tofield Health Centre. Tofield is on the Edmonton waterline. Welcome home!

## Exterior

Exterior Features Back Lane, Corner Lot, Flat Site, Playground Nearby, Schools