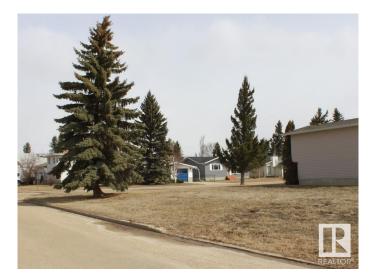

#### \$45,000

0 Bedroom, 0.00 Bathroom, Single Family on 0.00 Acres

Tofield, Tofield, AB

Corner lot in great location near schools, arena and curling club in Tofield, 30 minutes east of Edmonton and Sherwood Park and 45 minutes from the Edmonton International Airport (YEG). Build your dream home on this 50 ft x 140 ft lot. The Town of Tofield offers a RESIDENTIAL TAX INCENTIVE for new construction (75/50/25). Just around the corner from the Rodeo and sports grounds and only a few blocks from Main Street Tofield which features a library, medical clinic, pharmacies and many other businesses. Not far from the Tofield Health Centre. Tofield is on the Edmonton waterline. Welcome home!

## Exterior

Exterior Features Back Lane, Corner Lot, Flat Site, Playground Nearby, Schools