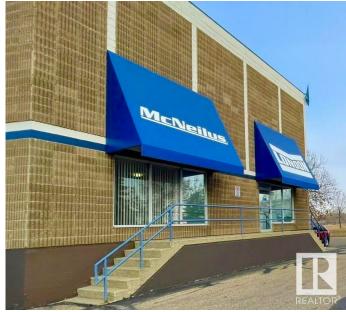

#### \$0

0 Bedroom, 0.00 Bathroom, Industrial on 0.00 Acres

Campbell Business Park, St. Albert, AB

**NEWLY REMODELED 2023: Call** 587-635-1999 for availability and rates Concorde Centre is a Flex/Warehouse = Multi-use Warehouse/Bay/Office/Shop FLEXIBLE CONFIGURATION, conveniently located just minutes off the Anthony Henday N. Hwy. North Edmonton/St. Albert commercial district community with customer and employee parking. Concorde Centre; Solid concrete structure buildings with HIGH VISABILITY signage above each leasable space. Building Info: -Insulated concrete blocks, steel ceiling deck with SBS roof -Highly Insulated -Loading: Mix of Grade with 16x16 O/H -Power Supply: 3 phase power with 100-600A service -Floor Drain Sumps in Place -Ceiling Height: up to 24' -Heating: Mix of Rooftop HVAC system and Radiant heating units 2,200sqft unit, with \$6.00/sqft promotional rate available! Potential availability by end of July 2025, Features include a grade-level bay with one (1) overhead door, mezzanine, one (1) washroom and paint booth (can be removed if not needed)

## **Exterior**

Exterior Block, Concrete, Steel Frame Construction Block, Concrete, Steel Frame