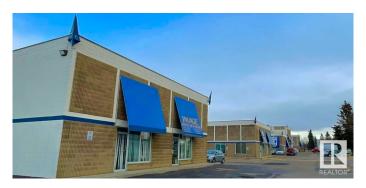

#### \$0

0 Bedroom, 0.00 Bathroom, Industrial on 0.00 Acres

Campbell Business Park, St. Albert, AB

**NEWLY REMODELED 2023: Call** 587-635-1999 for availability and rates Concorde Centre is a Flex/Warehouse = Multi-use Warehouse/Bay/Office/Shop FLEXIBLE CONFIGURATION, conveniently located just minutes off the Anthony Henday N. Hwy. North Edmonton/St. Albert commercial district community with customer and employee parking. Concorde Centre; Solid concrete structure buildings with HIGH VISABILITY signage above each leasable space. Building Info: -Insulated concrete blocks, steel ceiling deck with SBS roof -Highly Insulated -Loading: Mix of Grade with 16x16 O/H -Power Supply: 3 phase power with 100-600A service -Floor Drain Sumps in Place -Ceiling Height: up to 24' -Heating: Mix of Rooftop HVAC system and Radiant heating units 2,200sqft unit, with \$6.00/sqft promotional rate available! Potential availability by end of July 2025, Features include a grade-level bay with one (1) overhead door, mezzanine, one (1) washroom and paint booth (can be removed if not needed)

## **Exterior**

Exterior Block, Concrete, Steel Frame Construction Block, Concrete, Steel Frame