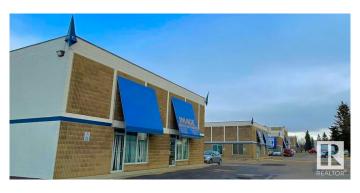

#### \$0

0 Bedroom, 0.00 Bathroom, Industrial on 0.00 Acres

Campbell Business Park, St. Albert, AB

**NEWLY REMODELED 2023: Call** 587-635-1999 for availability and rates Concorde Centre is a Flex/Warehouse = Multi-use Warehouse/Bay/Office/Shop FLEXIBLE CONFIGURATION, conveniently located just minutes off the Anthony Henday N. Hwy. North Edmonton/St. Albert commercial district community with customer and employee parking. Concorde Centre; Solid concrete structure buildings with HIGH VISABILITY signage above each leasable space. Building Info: -Insulated concrete blocks, steel ceiling deck with SBS roof -Highly Insulated -Loading: Mix of Grade with 16x16 O/H -Power Supply: 3 phase power with 100-600A service -Floor Drain Sumps in Place -Ceiling Height: up to 24' -Heating: Mix of Rooftop HVAC system and Radiant heating units 2,200sqft unit, with \$6.00/sqft promotional rate available! Potential availability by end of July 2025, Features include a grade-level bay with one (1) overhead door, mezzanine, one (1) washroom and paint booth (can be removed if not needed)

## **Exterior**

Exterior Block, Concrete, Steel Frame Construction Block, Concrete, Steel Frame