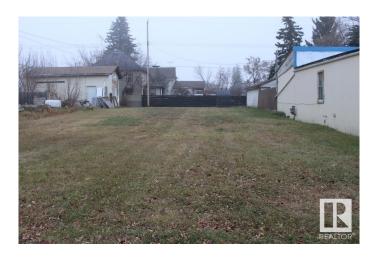

### \$21,000

0 Bedroom, 0.00 Bathroom, Land Commercial on 0.00 Acres

Holden, Holden, AB

50' x 130' Commercial lot for sale on Main Street Holden, situated along HWY 14 with straightforward commutes to Edmonton, Wainwright, Vegreville and Camrose. Permitted uses include eating and drinking establishments, retail, household repair services, indoor amusement, office uses and personal services shops. \$5,000 development incentive is available. Holden is on the Edmonton waterline and is home to the Holden Rural Academy, Holden Lodge and Recreational Complex.