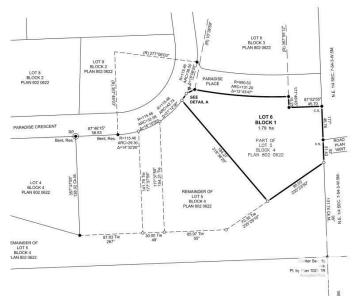

### \$100,000

0 Bedroom, 0.00 Bathroom, Rural on 4.42 Acres

Paradise Estates, Rural Lac Ste. Anne County, AB

Newly subdivided 4.42 acre lot ready for development in the subdivision of Paradise Estates. Only 10 minutes from Alberta Beach and half an hour from Stony Plain/Spruce Grove. Zoned Existing Country Residential (CRX). Lot is mostly treed and offers great privacy. Buyer would bear the responsibility of developing an approach for access. GST applicable on sale. Dimensions on aerial photo approximate and for reference only.

## **Community Information**

Address 3524 Township Road 542
Area Rural Lac Ste. Anne County

Subdivision Paradise Estates

City Rural Lac Ste. Anne County

County ALBERTA

Province AB

Postal Code T0E 0A0