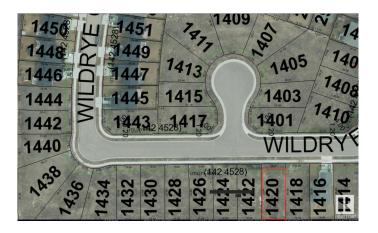

# \$100,000 - 1420 Wildrye Crescent, Cold Lake

MLS® #E4367248

#### \$100,000

0 Bedroom, 0.00 Bathroom, Single Family on 0.00 Acres

Creekside Estates (Cold Lake), Cold Lake, AB

Let's build! Serviced building lot(51X118) for sale in desirable Creekside Estates. Subdivision is located in Cold Lake North with quick access to HWY 55. 4 lots side by side.