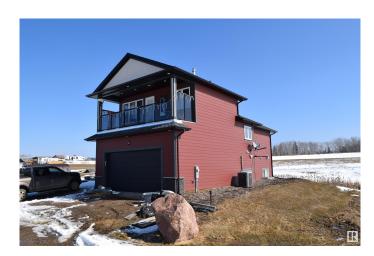

## \$285,000

3 Bedroom, 2.50 Bathroom, 1,778 sqft Rural on 0.10 Acres

Elinor Lake Resort, Rural Lac La Biche County, AB

"CIVIL ENFORCEMENT SALE" This property at Elinor Lake Resort and is being sold "Where-Is, As-Is". This Bi-Level, is approximately 1,778 sq.ft., 2 bedrooms up and 1 in the basement, main floor laundry, large island kitchen with eat-in nook, living room with gas fireplace. Master bedroom with 3 sided fireplace, modern 4-piece en-suite, walking closet and walkout to a covered balcony with outdoor gas fireplace. Finished basement containing a family room, games room, 4-piece bath, bedroom, utility room all with heated floors, large deck with under deck storage and central air. All information and measurements have been obtained from the Lac La Biche County Assessment and/or assumed, and could not be confirmed. "The measurements represented do not imply they are in accordance with the Residential Measurement Standard in Alberta".

#### **Essential Information**

MLS® # E4367616 Price \$285,000

Bedrooms 3
Bathrooms 2.50
Full Baths 2

Half Baths 1

Square Footage 1,778

Acres 0.10

Year Built 2010

Type Rural

Sub-Type Detached Condominium

Style Bi-Level

Status Active