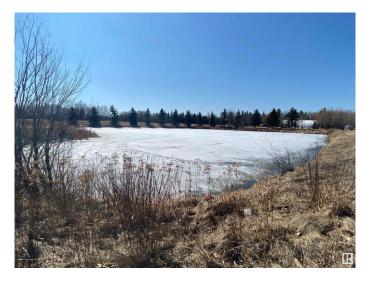

#### \$89,000

0 Bedroom, 0.00 Bathroom, Rural on 4.33 Acres

Westview Estates, Rural Westlock County, AB

Rare Opportunity! Here is your chance to own 4.33 acres in Westview Estates! So much potential to build your dream home in this Executive Estates which is located right next to the Westlock Golf Club. Property includes a large approx. 35ft deep dugout you could easily stock with fish. Lots of options of spots, to build.