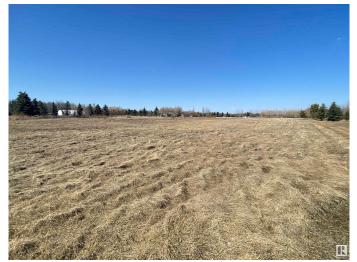

#### \$89,000

0 Bedroom, 0.00 Bathroom, Rural on 4.33 Acres

Westview Estates, Rural Westlock County, AB

Rare Opportunity! Here is your chance to own 4.33 acres in Westview Estates! So much potential to build your dream home in this Executive Estates which is located right next to the Westlock Golf Club. Property includes a large approx. 35ft deep dugout you could easily stock with fish. Lots of options of spots, to build.