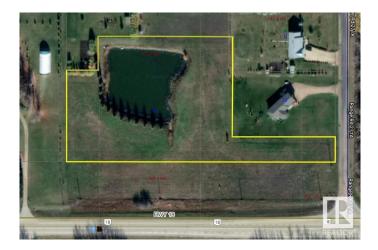

#### \$89,000

0 Bedroom, 0.00 Bathroom, Rural on 4.33 Acres

Westview Estates, Rural Westlock County, AB

Rare Opportunity! Here is your chance to own 4.33 acres in Westview Estates! So much potential to build your dream home in this Executive Estates which is located right next to the Westlock Golf Club. Property includes a large approx. 35ft deep dugout you could easily stock with fish. Lots of options of spots, to build.

## **Essential Information**

| MLS® #    | E4367618        |
|-----------|-----------------|
| Price     | \$89,000        |
| Bathrooms | 0.00            |
| Acres     | 4.33            |
| Туре      | Rural           |
| Sub-Type  | Vacant Lot/Land |
| Status    | Active          |